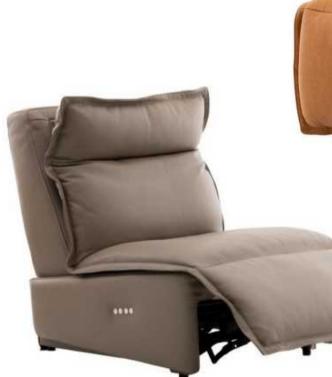

# sнзол Gaming chair

For urbanites, a functional single ch air is like a safe and warm area, g ently stroking its soft and delicate cowhide, allowing you to freely enjoy the long lost and easy press of a button, with a tilted 168 ° golden angle

Enable every stretch and transformatio n to find a suitable Position

144

12.50

Equipped with an independent drive motor, it can easily and quickly loc ate any angle needed by the body 360 degree rotation for comfort, Prov iding you with a cloud based body feel enjoyment