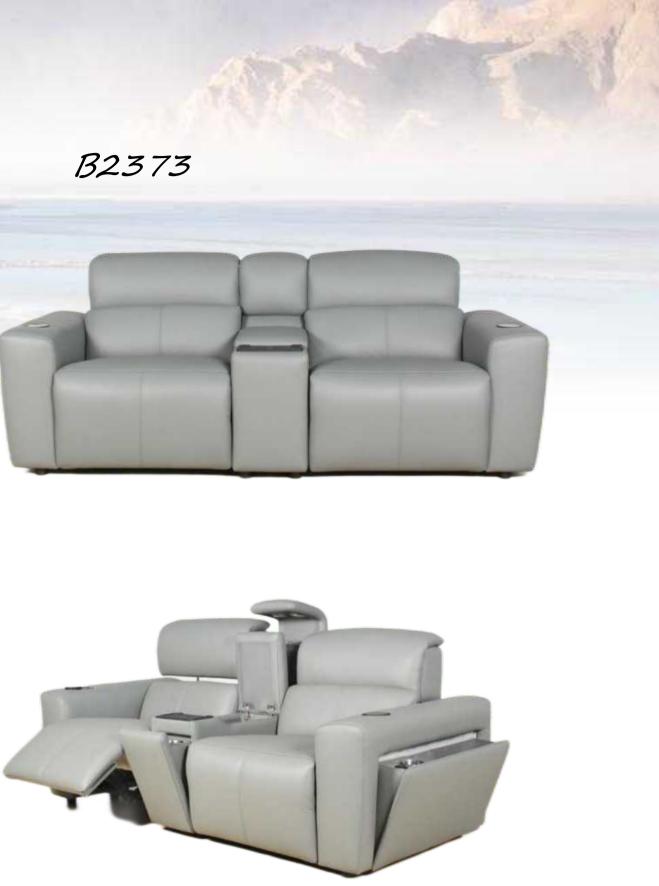

# **CLASSIC** Collection

GM2310 Lawrence

SH501 Blackcow

GM2311 Clam

GM269 CottonCandy

MS208 Bergamo

FS638 Sicily

FS638 Sicily