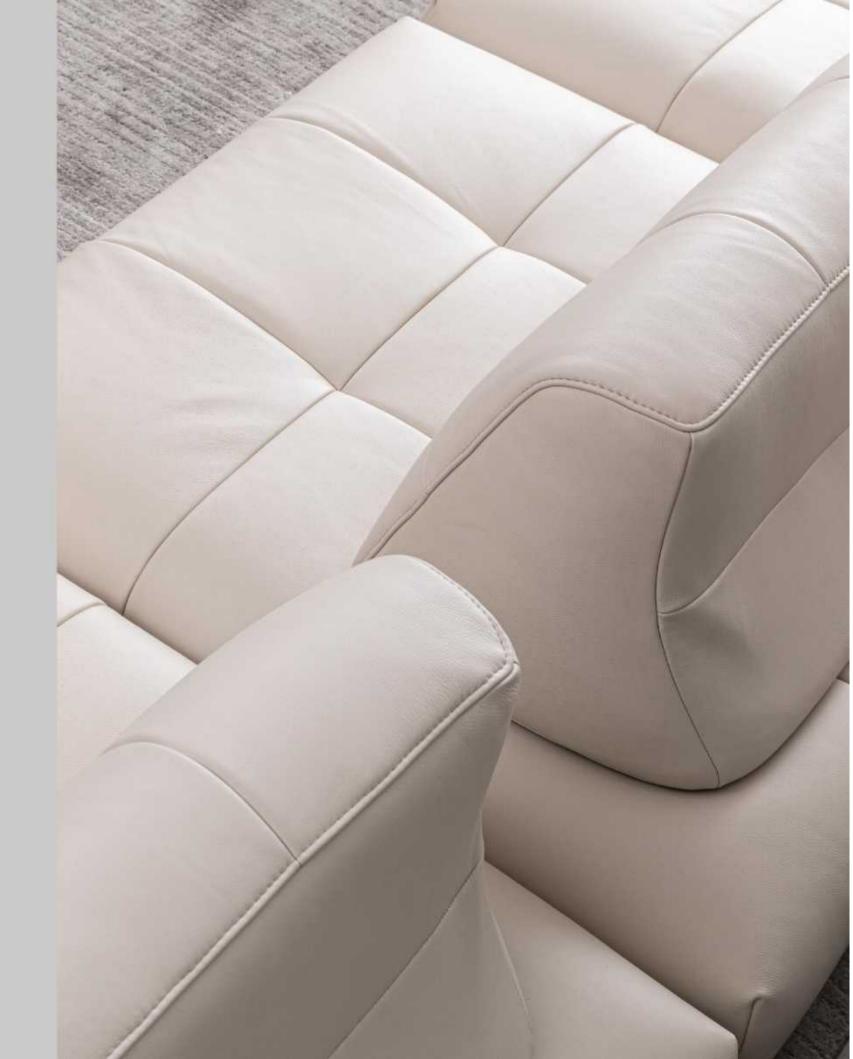

# **CLASSIC** Collection

GM2310 Lawrence

SH501 Blackcow

GM2311 Clam

GM269 CottonCandy

MS208 Bergamo

FS638 Sicily

FS638 Sicily

### wsoso Rimini

The dazzling corner sofa gives you a warm hug as you work hard every day. You can sit cross legged without restraint, and Ge You can lie down without hesitation. The highly designed checkerboard grid lines are distributed on a wide and flat seating surface, perfectly interpreting the beauty of modernity and adding a free and inclusive friendly atmosphere to the space.