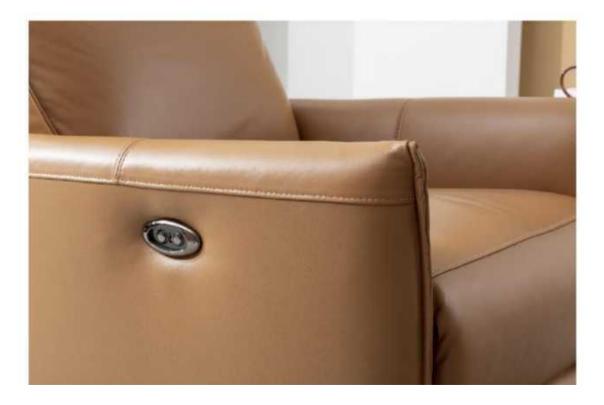

AND'S

D

Unique and iconic slim handrails, elegant and concise line contours,Gently press the multifunctional button, all you need to do is relax your body, The lightweight sofa naturally adjusts to a golden angle of 110 ° to 168 °, evoking multiple sensory experiences.