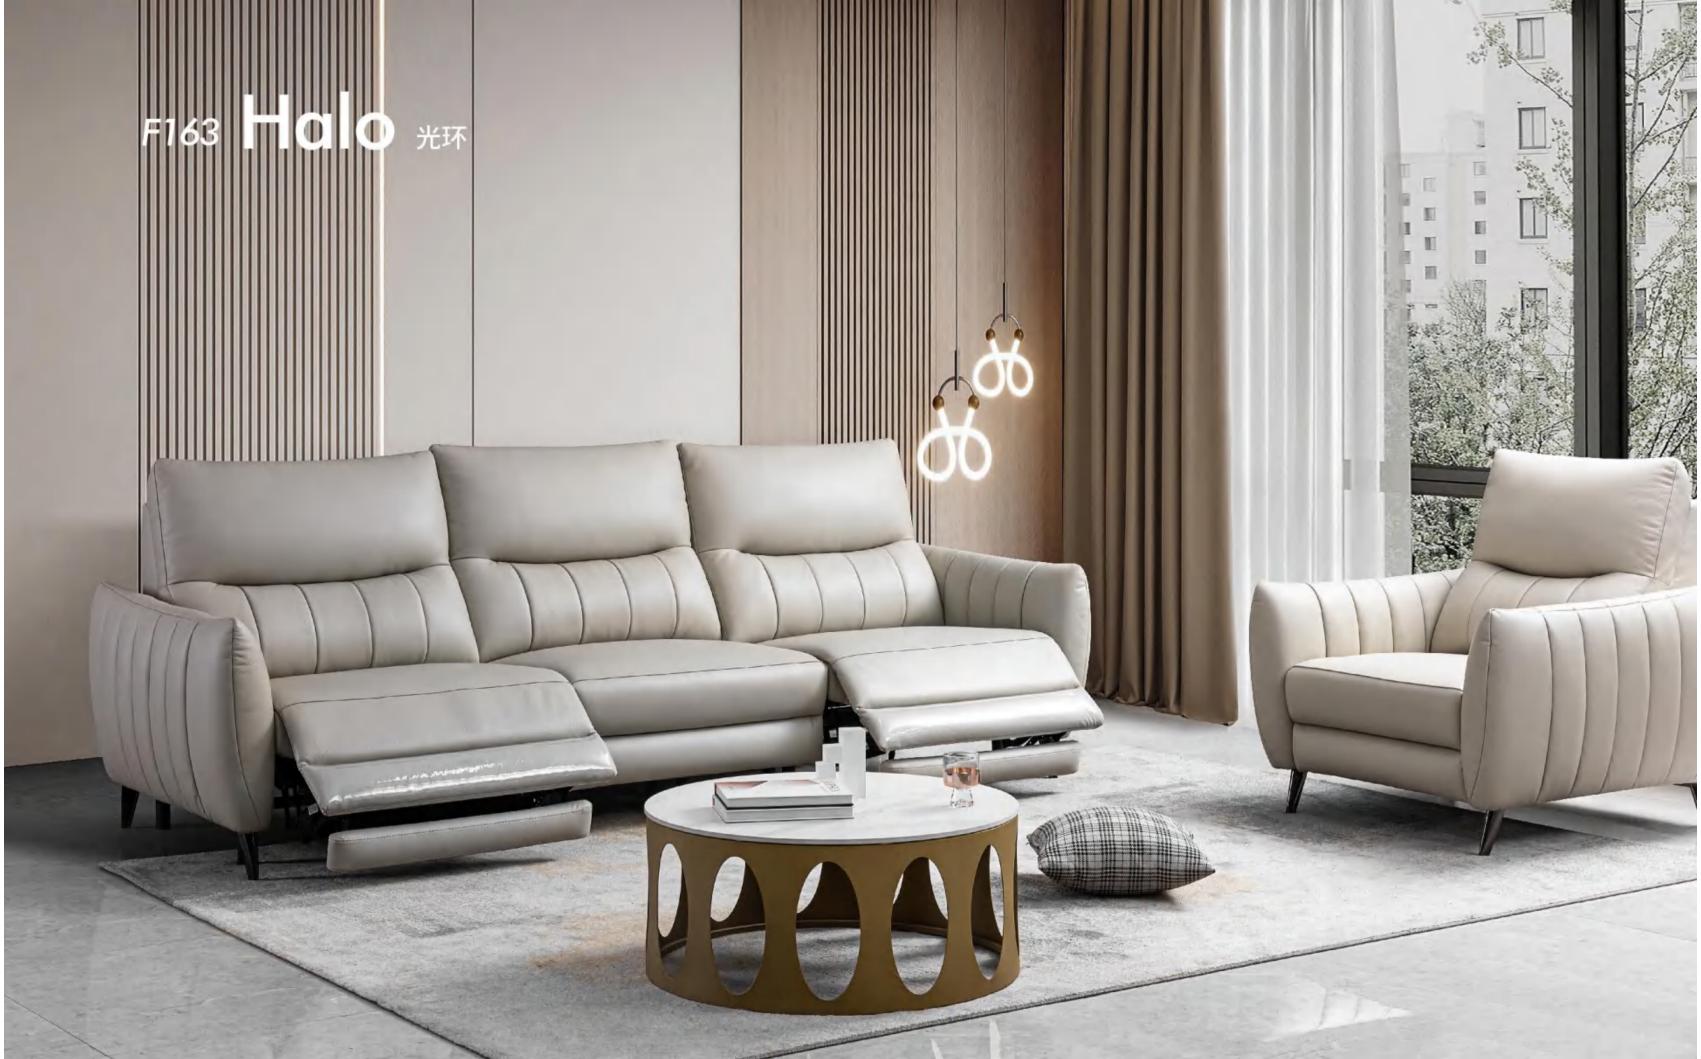

# **CLASSIC** Collection

GM2310 Lawrence

SH501 Blackcow

GM2311 Clam

GM269 CottonCandy

MS208 Bergamo

FS638 Sicily

FS638 Sicily

### wsoso Rimini

The dazzling corner sofa gives you a warm hug as you work hard every day. You can sit cross legged without restraint, and Ge You can lie down without hesitation. The highly designed checkerboard grid lines are distributed on a wide and flat seating surface, perfectly interpreting the beauty of modernity and adding a free and inclusive friendly atmosphere to the space.