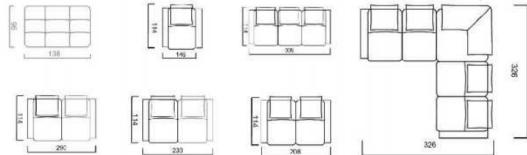

## sноз25 Catania

The king fears no scenes Strong aura relies on strong strength Easy to play C-position

The classic black and gray solid color design, paired with a very minimalist fashion look, whether it's young urban white-collar workers or middle-aged professionals who have experienced wind and rain and achieved success in their careers, are both generous and easy to match, accompanying them all the way.

The obsession with lines and spatial layout has made the sofa more artistic, evoking the visual comfort style of the entire 1980s and 1990s. The simple and voluminous line embellishments outline the square outline, strengthening the classic and modern unique beauty, clean and neat.