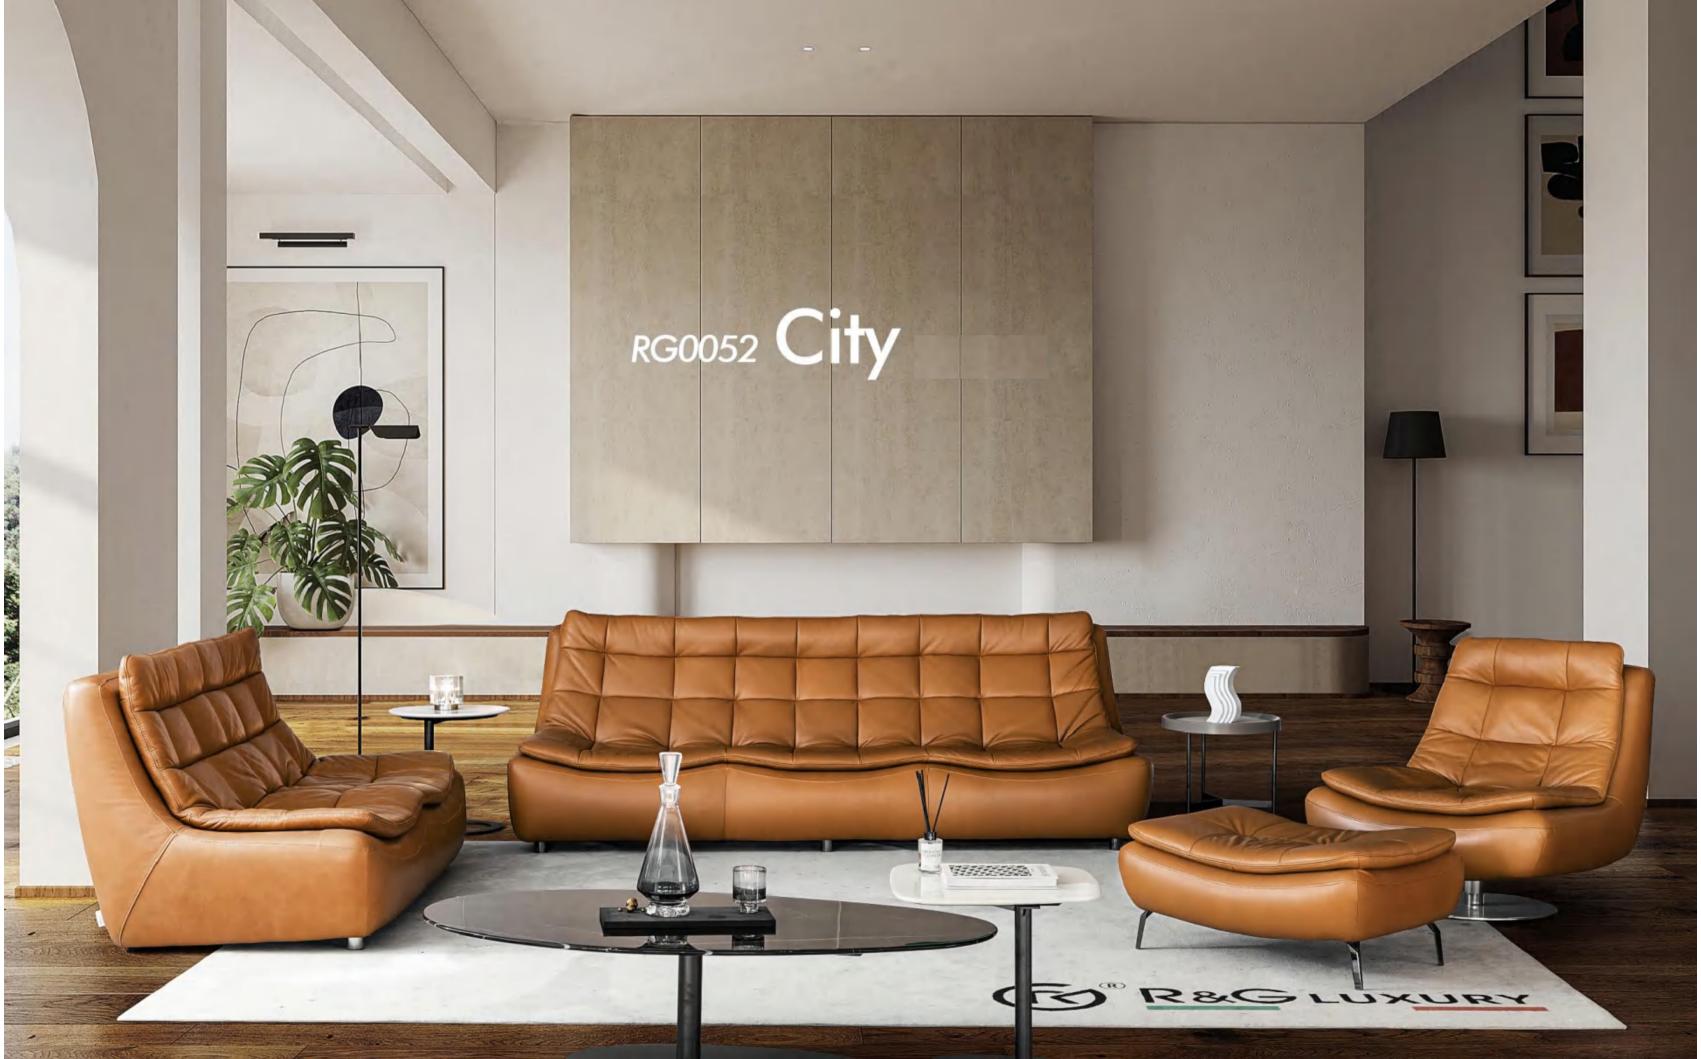

space.







### GM212 Paestum







## GM215 Rimini





### GM215 Rimini



## sноз25 Catania



The king fears no scenes Strong aura relies on strong strength Easy to play C-position





The classic black and gray solid color design, paired with a very minimalist fashion look, whether it's young urban white-collar workers or middle-aged professionals who have experienced wind and rain and achieved success in their careers, are both generous and easy to match, accompanying them all the way.









The obsession with lines and spatial layout has made the sofa more artistic, evoking the visual comfort style of the entire 1980s and 1990s. The simple and voluminous line embellishments outline the square outline, strengthening the classic and modern unique beauty, clean and neat.









### w2080 Freedom Light



The wide and spacious seat bag provides you with the maximum support surface, and the slender armrest keeps your arms at an elegant and comfortable angle at all times The concise lines and smooth design of the appearance are the best interpretation of modern aesthetics





# Freedom Light





GM702 Curry

The balance between the details of the curves and the perfect design is achieved, combined with the texture transition of the leather surface and the design processing of the pull points, making the space more extraordinary in the era





Under the soft lines, the frosted leather interprets a natural and noble elegance. The wrap around design makes this sofa comfortable, elegant, and has excellent fit. The full pillow shaped armrest allows your body to rela