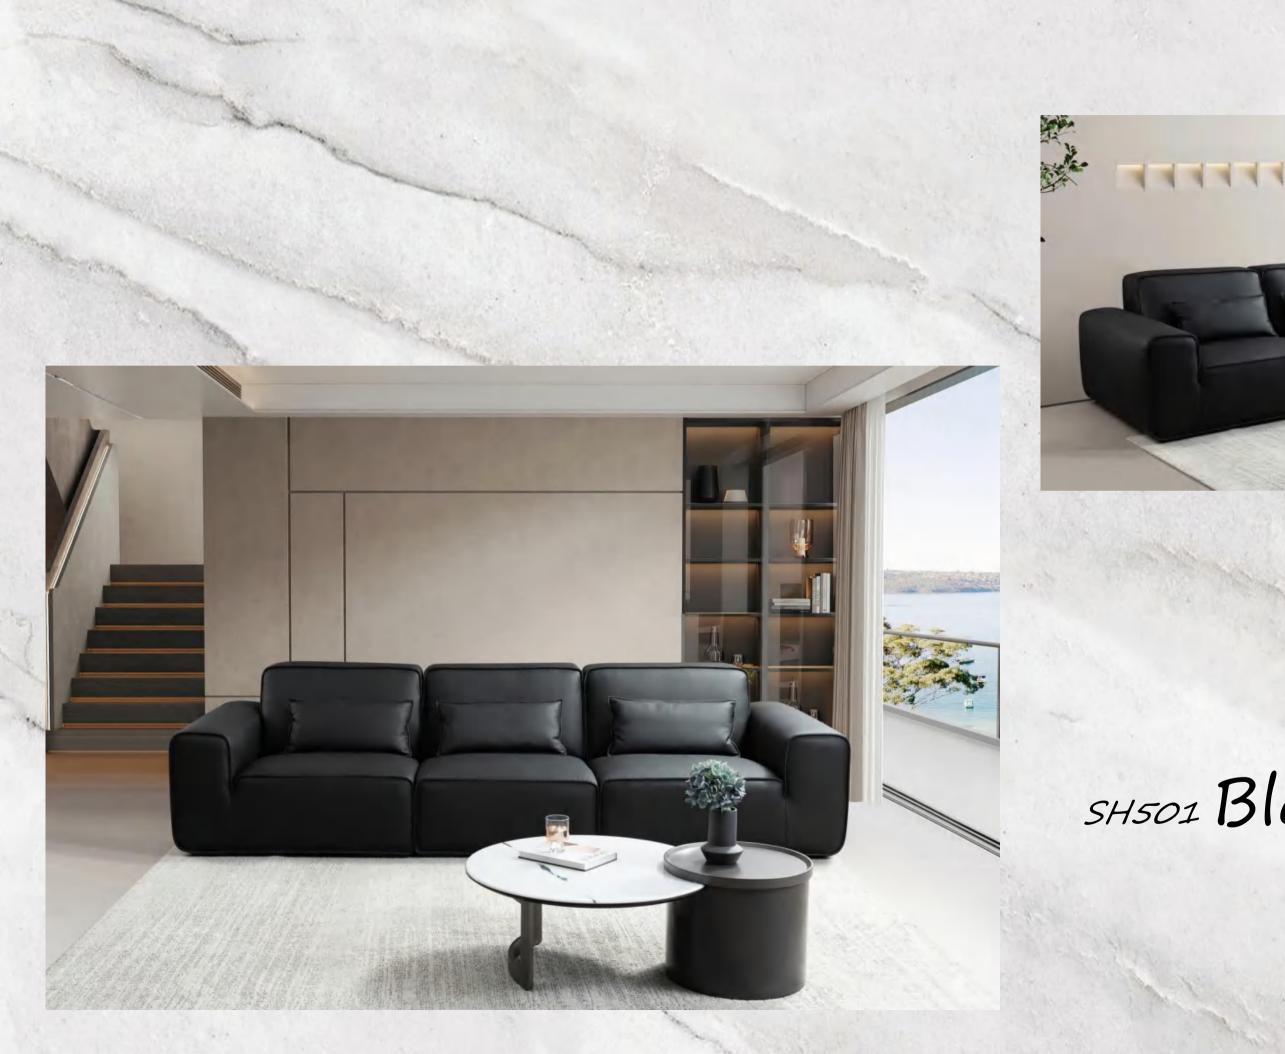

# **CLASSIC** Collection

GM2310 Lawrence

SH501 Blackcow

GM2311 Clam

GM269 CottonCandy

MS208 Bergamo

FS638 Sicily

FS638 Sicily

## sноз25 Catania

The king fears no scenes Strong aura relies on strong strength Easy to play C-position

The classic black and gray solid color design, paired with a very minimalist fashion look, whether it's young urban white-collar workers or middle-aged professionals who have experienced wind and rain and achieved success in their careers, are both generous and easy to match, accompanying them all the way.