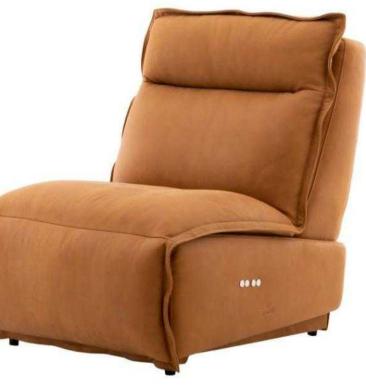

# sнзол Gaming chair

For urbanites, a functional single ch air is like a safe and warm area, g ently stroking its soft and delicate cowhide, allowing you to freely enjoy the long lost and easy press of a button, with a tilted 168 ° golden angle

Enable every stretch and transformatio n to find a suitable Position

144

12.50

Equipped with an independent drive motor, it can easily and quickly loc ate any angle needed by the body 360 degree rotation for comfort, Prov iding you with a cloud based body feel enjoyment