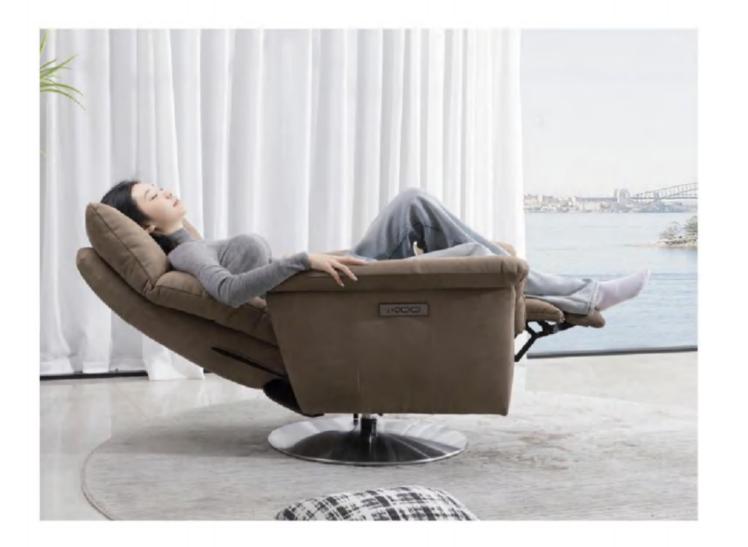

# sнзол Gaming chair

For urbanites, a functional single ch air is like a safe and warm area, g ently stroking its soft and delicate cowhide, allowing you to freely enjoy the long lost and easy press of a button, with a tilted 168 ° golden angle

Enable every stretch and transformatio n to find a suitable Position

144

12.50

Equipped with an independent drive motor, it can easily and quickly loc ate any angle needed by the body 360 degree rotation for comfort, Prov iding you with a cloud based body feel enjoyment