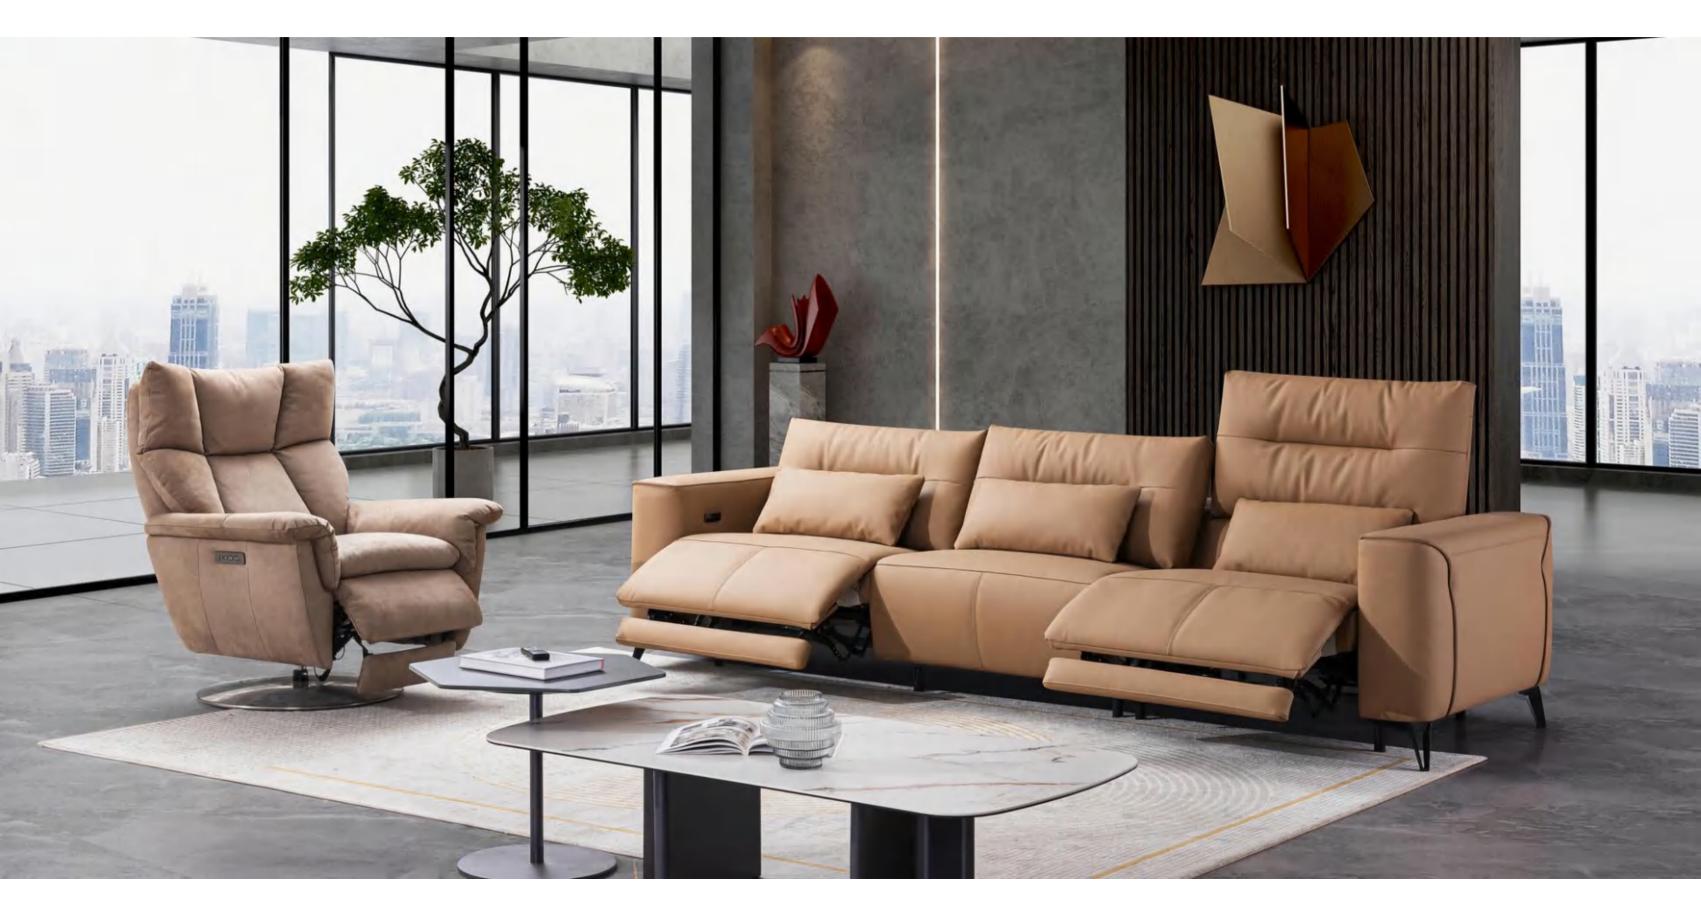

### 1502 Cinema

The source of inspiration is the beauty of life and the pursuit of functionality. Beauty and comfort combine with adjustable head and neck support, always appearing in the best posture when needed. With lightweight functional adjustments, the body is stretched out. Paired with stable and sturdy armrests, it is stable and unrestrained, adding an elegant temperament to the living room.