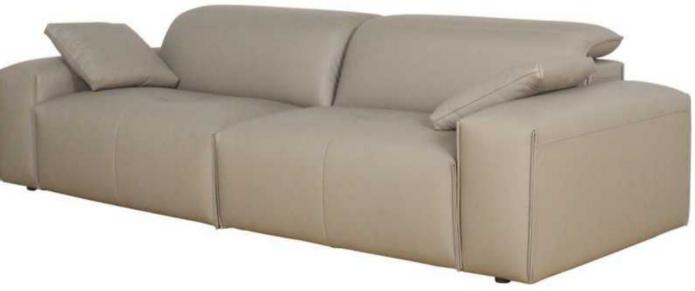

### w2080 Freedom Light

The wide and spacious seat bag provides you with the maximum support surface, and the slender armrest keeps your arms at an elegant and comfortable angle at all times The concise lines and smooth design of the appearance are the best interpretation of modern aesthetics

# Freedom Light

GM702 Curry

The balance between the details of the curves and the perfect design is achieved, combined with the texture transition of the leather surface and the design processing of the pull points, making the space more extraordinary in the era

Under the soft lines, the frosted leather interprets a natural and noble elegance. The wrap around design makes this sofa comfortable, elegant, and has excellent fit. The full pillow shaped armrest allows your body to relax completely, supporting every inch of your skin.