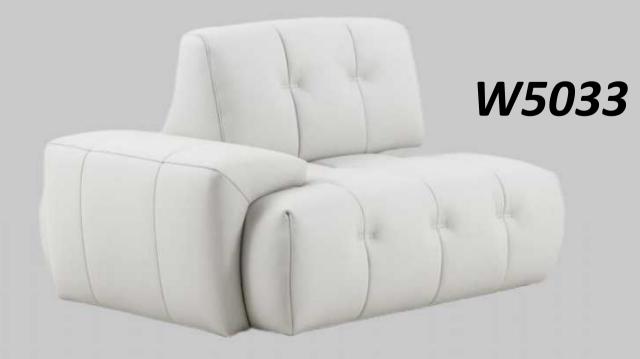

s, create a classic Italian style. The ultra soft sponge filling makes the sofa more comfortable to sit on, and the simple and fashionable armrests provide a visual sense of impact





# F1031 Cessnock

# w2060 Diabate

The profound Italian aesthetics, with a full and soft elastic appearance as a symbol of identity, exudes a unique temperament that is not only enhanced by motor functions, but also allows for the enjoyment of every posture in life

AND'S

D









Unique and iconic slim handrails, elegant and concise line contours,Gently press the multifunctional button, all you need to do is relax your body, The lightweight sofa naturally adjusts to a golden angle of 110 ° to 168 °, evoking multiple sensory experiences.

# T15 Kalgoorlie 卡尔古利







#### Liberty Island W5032 自由岛











Equipped with an independent drive motor, it can easily and quickly locate any angle needed by the body. The surface feels delicate and soft, with a full and charming shape that perfectly fits your back, providing you with the most beautiful support.



EXDERIEN

W3011







B2401











On this sofa, you can experience an angle representing comfort, enough for you to enjoy a day of relaxation. When unfolded, high-quality memory sponge represents ultimate comfort. The exquisite leather cover, fashionable doublelayer armrests, and metal high feet bring it more face and elegance.

### F5030 Gladstone





#### Gladstone F5030

Bold and fearless, exploring new patterns with a strong sense of blocks, threedimensional posture complements the bold and trendy style, and a refreshing silh