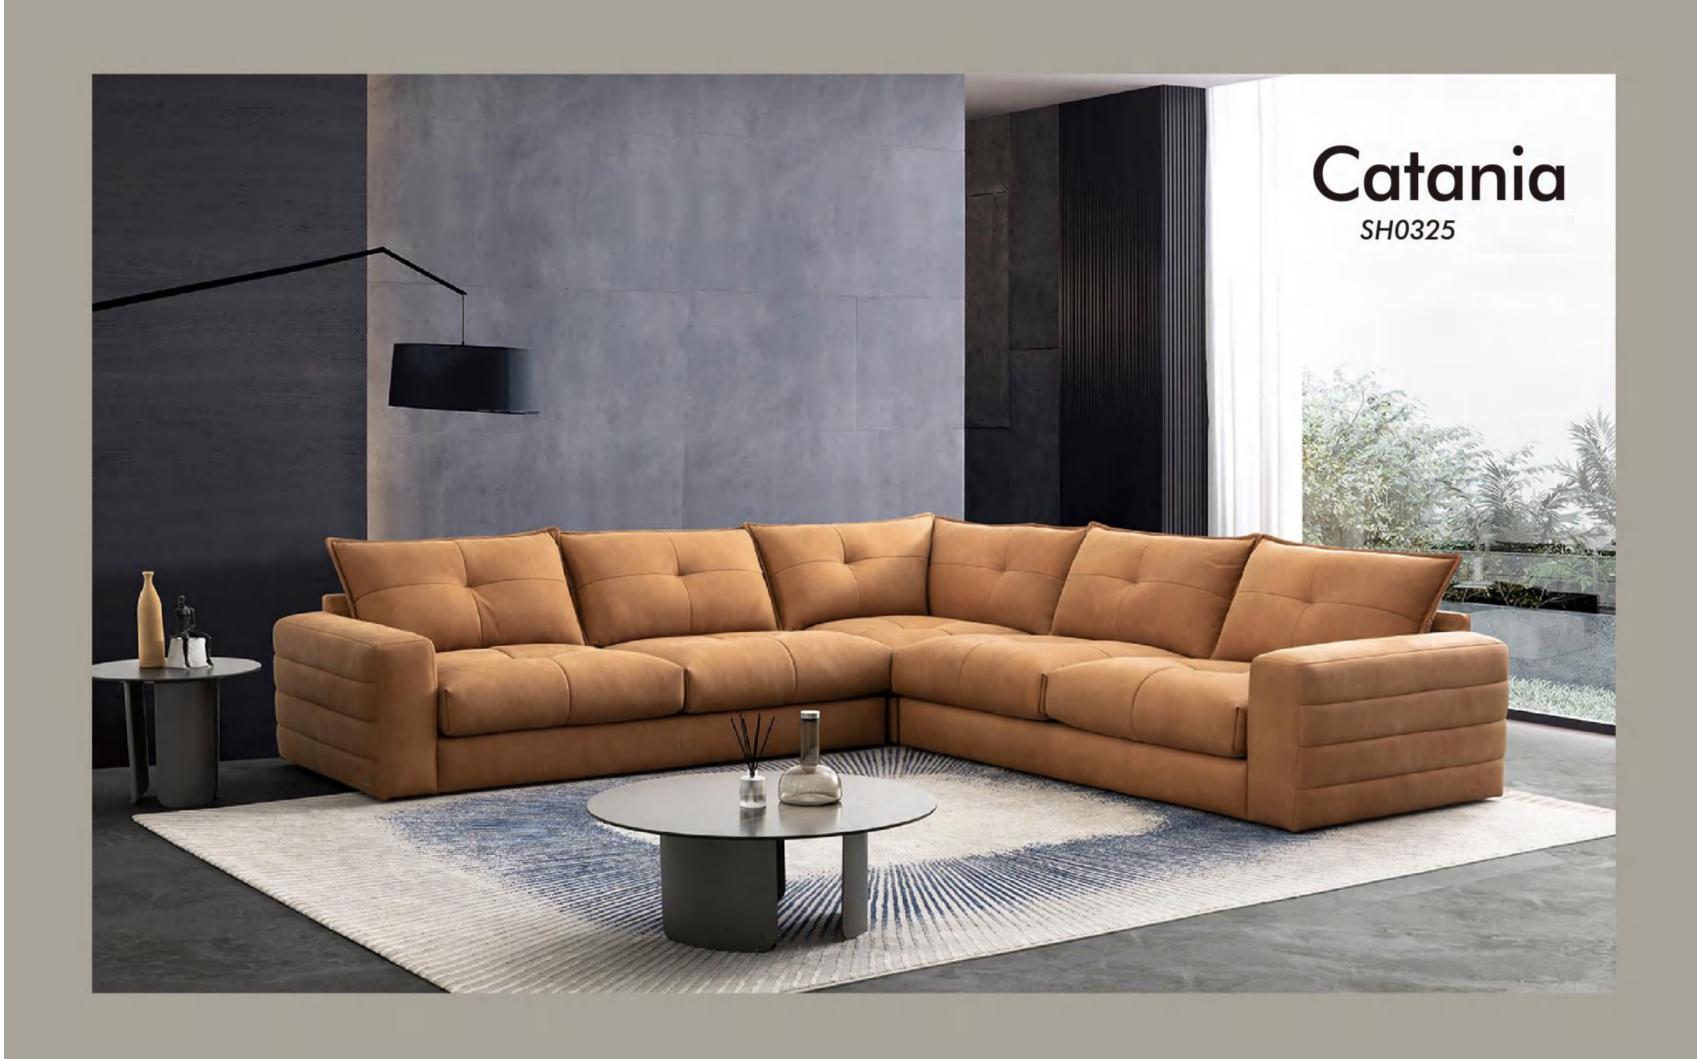

## sноз25 Catania

The king fears no scenes Strong aura relies on strong strength Easy to play C-position

The classic black and gray solid color design, paired with a very minimalist fashion look, whether it's young urban white-collar workers or middle-aged professionals who have experienced wind and rain and achieved success in their careers, are both generous and easy to match, accompanying them all the way.

The obsession with lines and spatial layout has made the sofa more artistic, evoking the visual comfort style of the entire 1980s and 1990s. The simple and voluminous line embellishments outline the square outline, strengthening the classic and modern unique beauty, clean and neat.