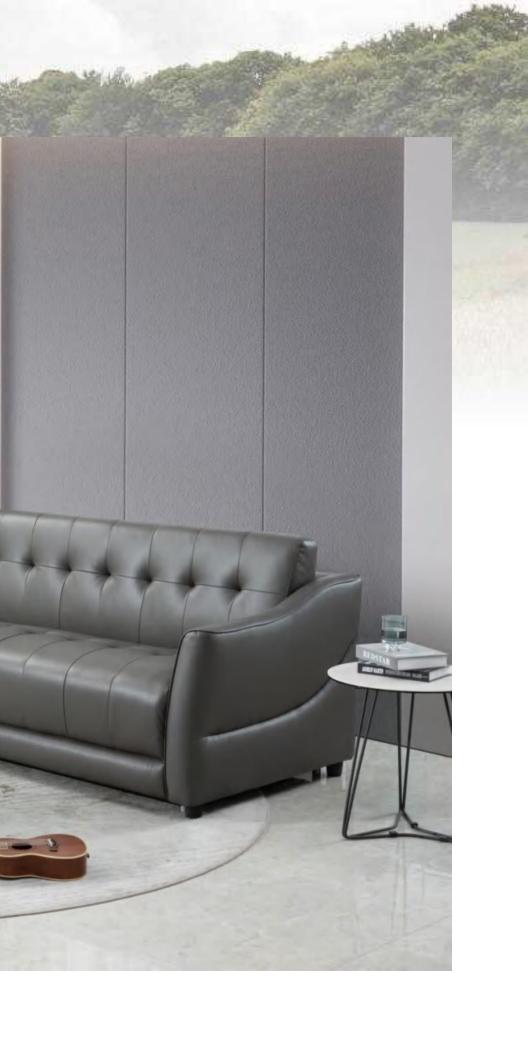

## sноз25 Catania

The king fears no scenes Strong aura relies on strong strength Easy to play C-position

The classic black and gray solid color design, paired with a very minimalist fashion look, whether it's young urban white-collar workers or middle-aged professionals who have experienced wind and rain and achieved success in their careers, are both generous and easy to match, accompanying them all the way.

The obsession with lines and spatial layout has made the sofa more artistic, evoking the visual comfort style of the entire 1980s and 1990s. The simple and voluminous line embellishments outline the square outline, strengthening the classic and modern unique beauty, clean and neat.