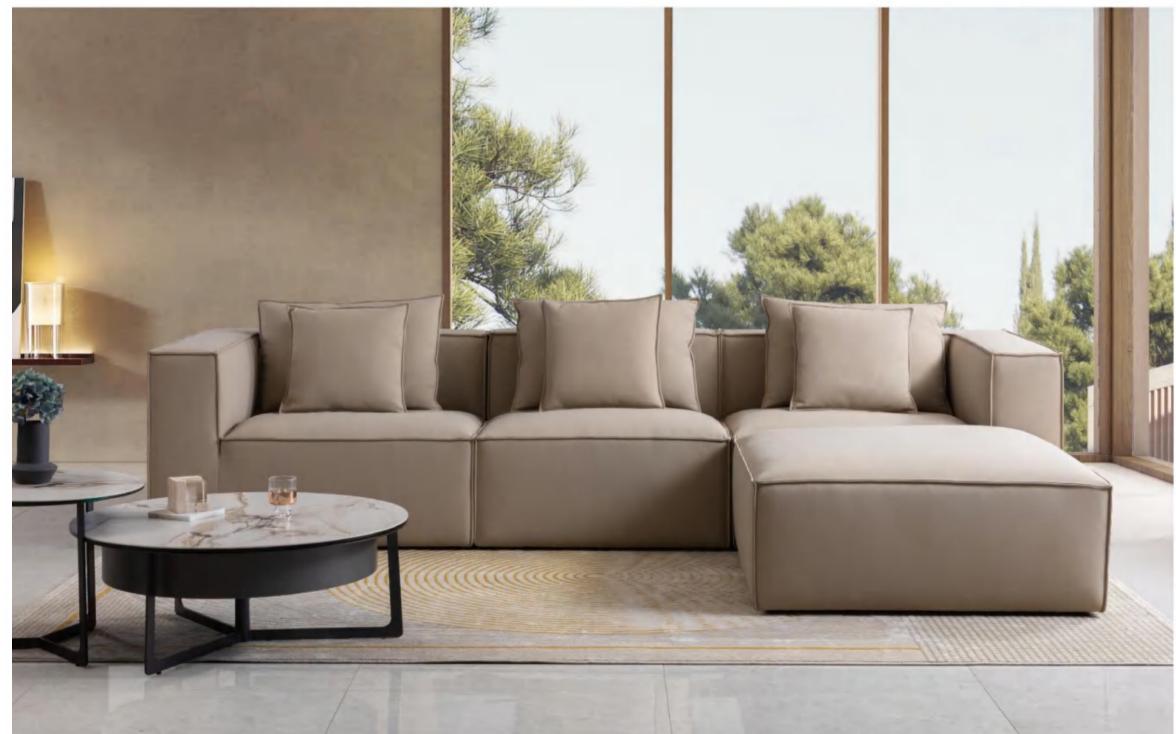

### wsoso Rimini

The dazzling corner sofa gives you a warm hug as you work hard every day. You can sit cross legged without restraint, and Ge You can lie down without hesitation. The highly designed checkerboard grid lines are distributed on a wide and flat seating surface, perfectly interpreting the beauty of modernity and adding a free and inclusive friendly atmosphere to the space.