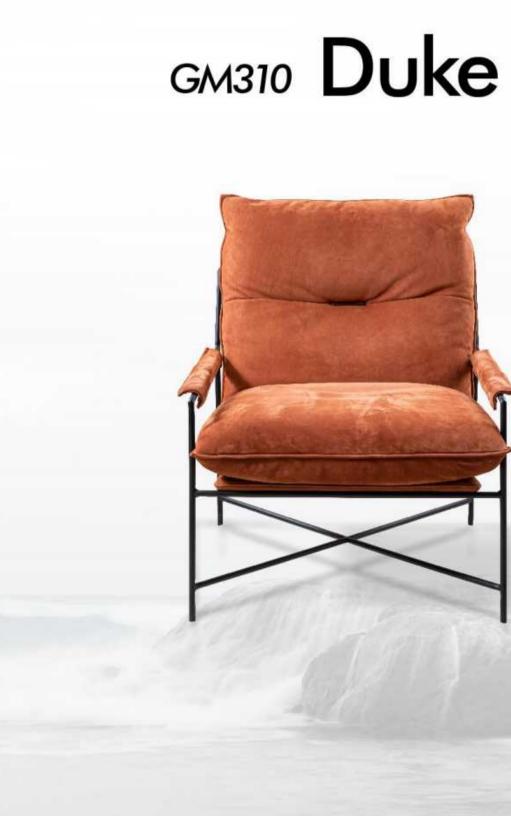

### RG558 Torino

W6033 Alpha

This open and rotatable single chair panel is composed of classic chessboard squares, which are elegant and fearless in various scenes. The armless open design brings a more relaxed and free feeling.

GM361 Tinder