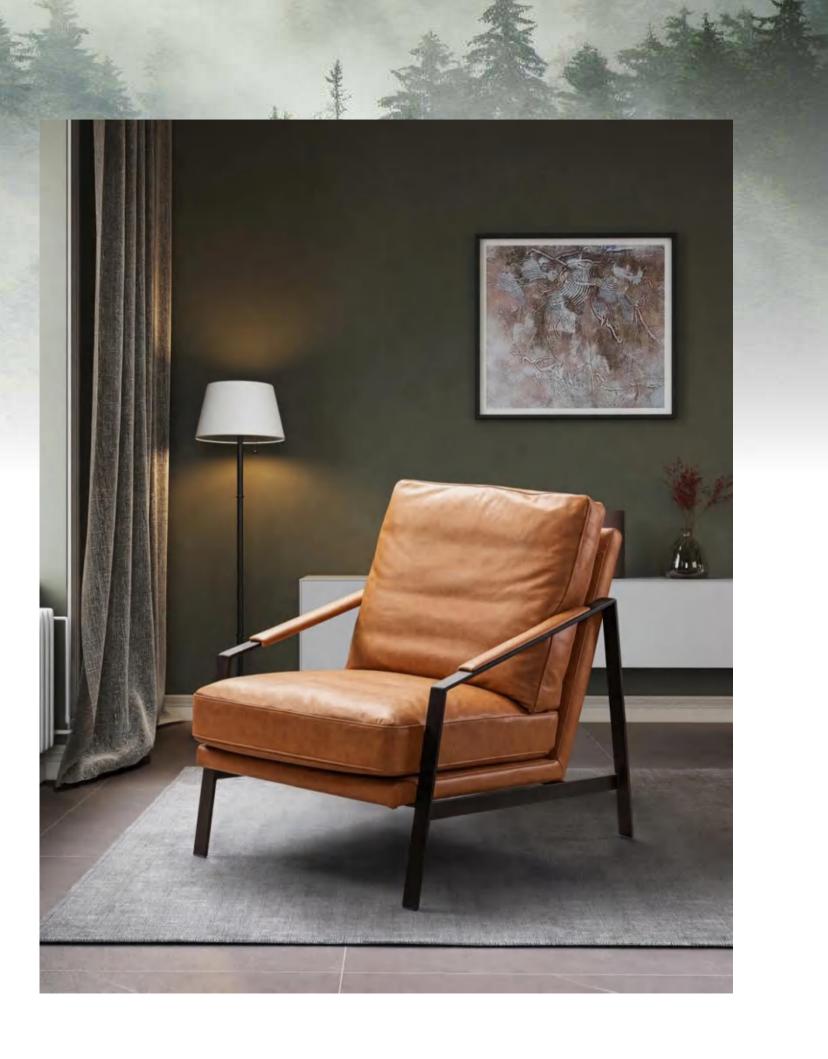

### RG558 Torino

W6033 Alpha

This open and rotatable single chair panel is composed of classic chessboard squares, which are elegant and fearless in various scenes. The armless open design brings a more relaxed and free feeling.