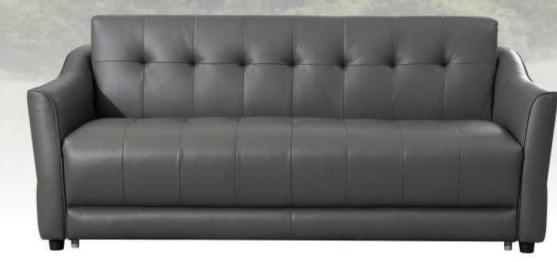

## sноз25 Catania

The king fears no scenes Strong aura relies on strong strength Easy to play C-position

The classic black and gray solid color design, paired with a very minimalist fashion look, whether it's young urban white-collar workers or middle-aged professionals who have experienced wind and rain and achieved success in their careers, are both generous and easy to match, accompanying them all the way.

The obsession with lines and spatial layout has made the sofa more artistic, evoking the visual comfort style of the entire 1980s and 1990s. The simple and voluminous line embellishments outline the square outline, strengthening the classic and modern unique beauty, clean and neat.