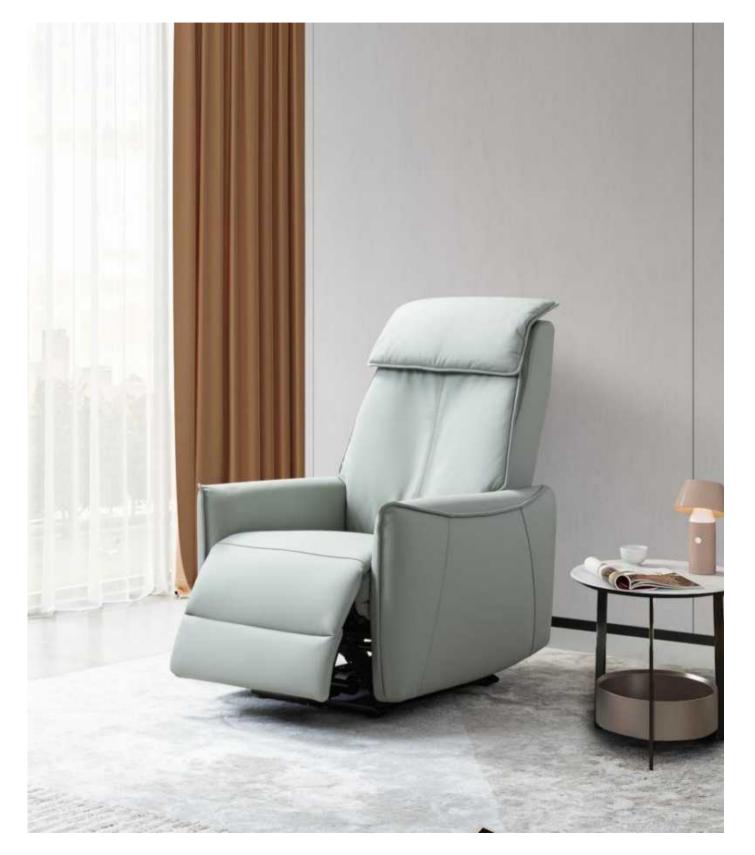

# sнзол Gaming chair

For urbanites, a functional single ch air is like a safe and warm area, g ently stroking its soft and delicate cowhide, allowing you to freely enjoy the long lost and easy press of a button, with a tilted 168 ° golden angle

Enable every stretch and transformatio n to find a suitable Position

144

12.50

Equipped with an independent drive motor, it can easily and quickly loc ate any angle needed by the body 360 degree rotation for comfort, Prov iding you with a cloud based body feel enjoyment