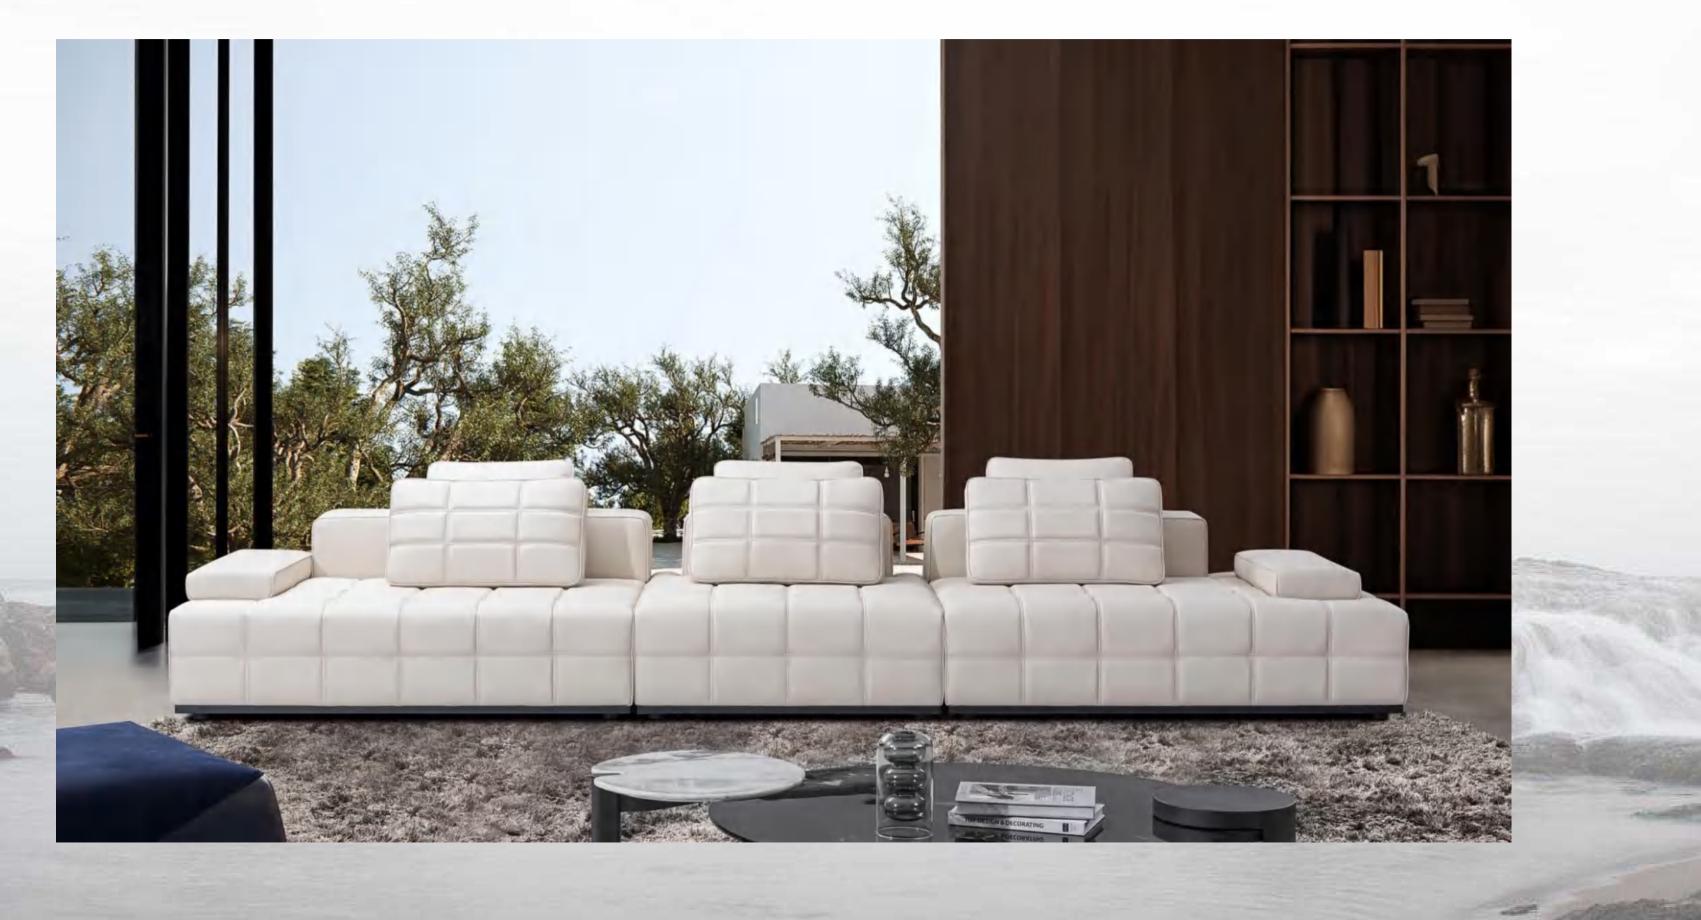

### wsoso Rimini

The dazzling corner sofa gives you a warm hug as you work hard every day. You can sit cross legged without restraint, and Ge You can lie down without hesitation. The highly designed checkerboard grid lines are distributed on a wide and flat seating surface, perfectly interpreting the beauty of modernity and adding a free and inclusive friendly atmosphere to the space.