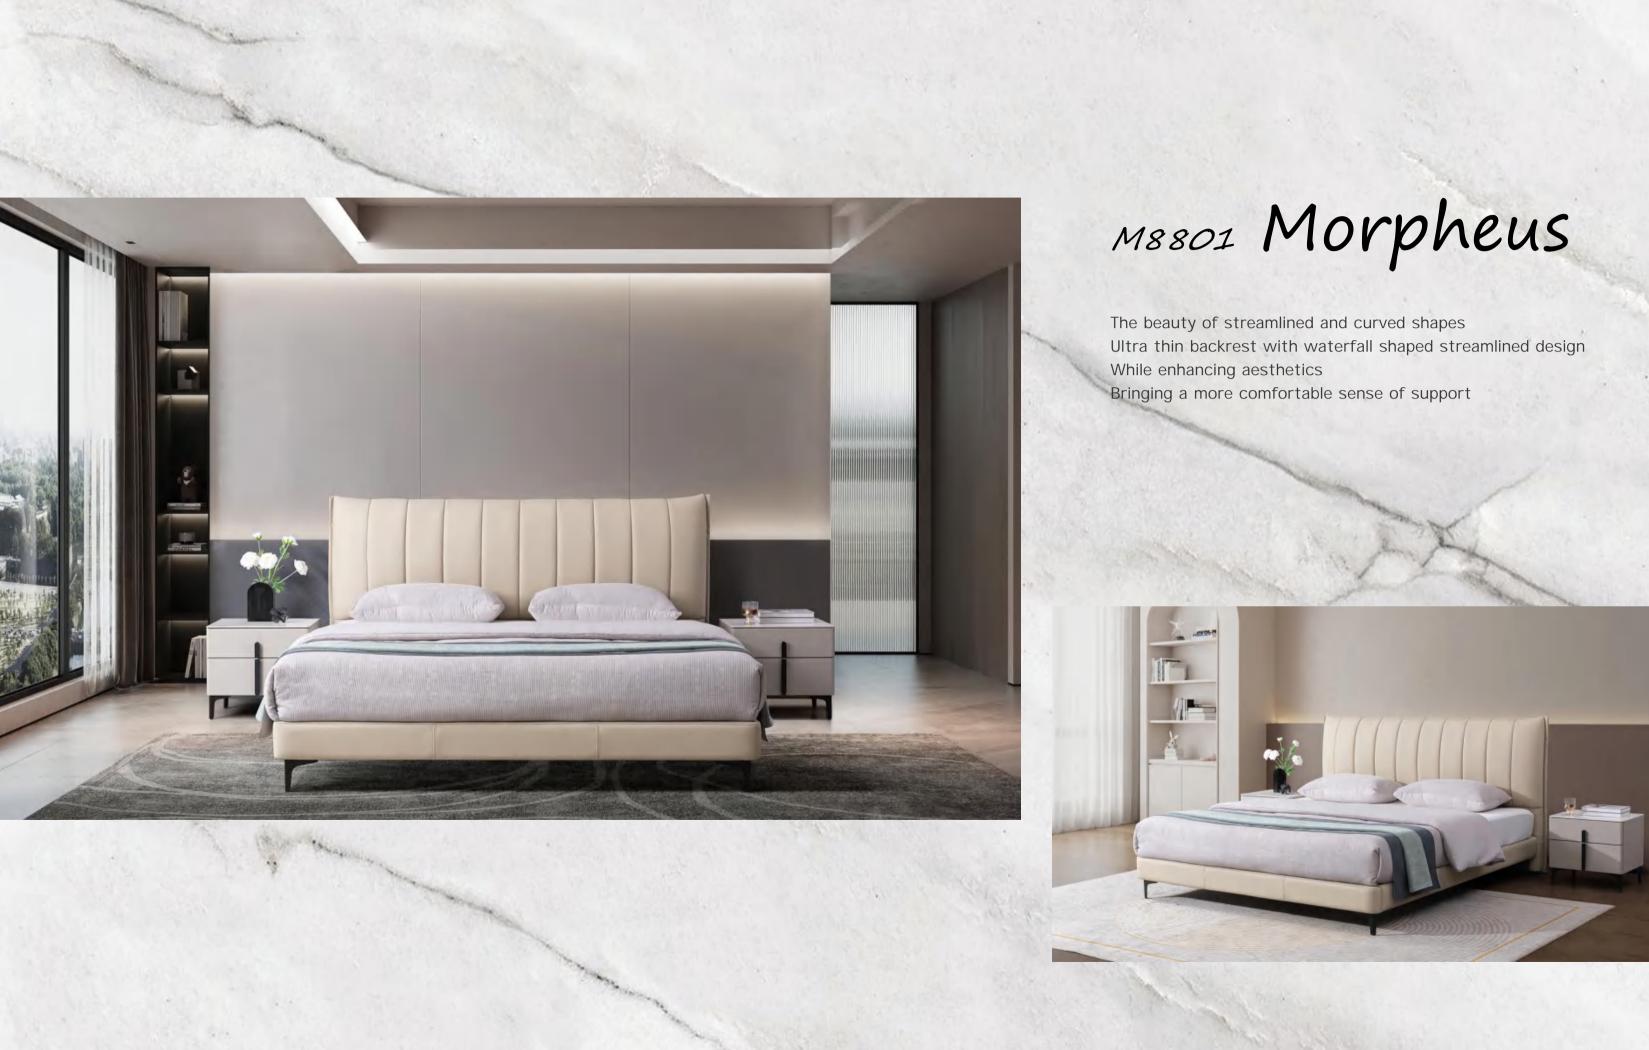

# BED Collection

Gentle care, steady and reliable

The gentle and reliable demon horns on both sides showcase a strong personality and sense of power, exuding confidence and dominance. The design of the bed is spacious and sturdy, without excessive cumbersome design. The clean and smo oth minimalist design makes the bedroom space feel even stronger~

#### GM8807 Main

GM836 Chocolate

This bed reminds people of the classic advertising slogan: Chocolate and romance are more perfect! The design inspiration comes from dark chocolate, and the checkered stitching outlines exquisite and charming chocolate blocks. It is simple yet sophisticated, with a slim and lifelike shape. The form follows the function and is clever but not exaggerated, with a low-key and romantic Italian style, emphasizing texture and comfort.