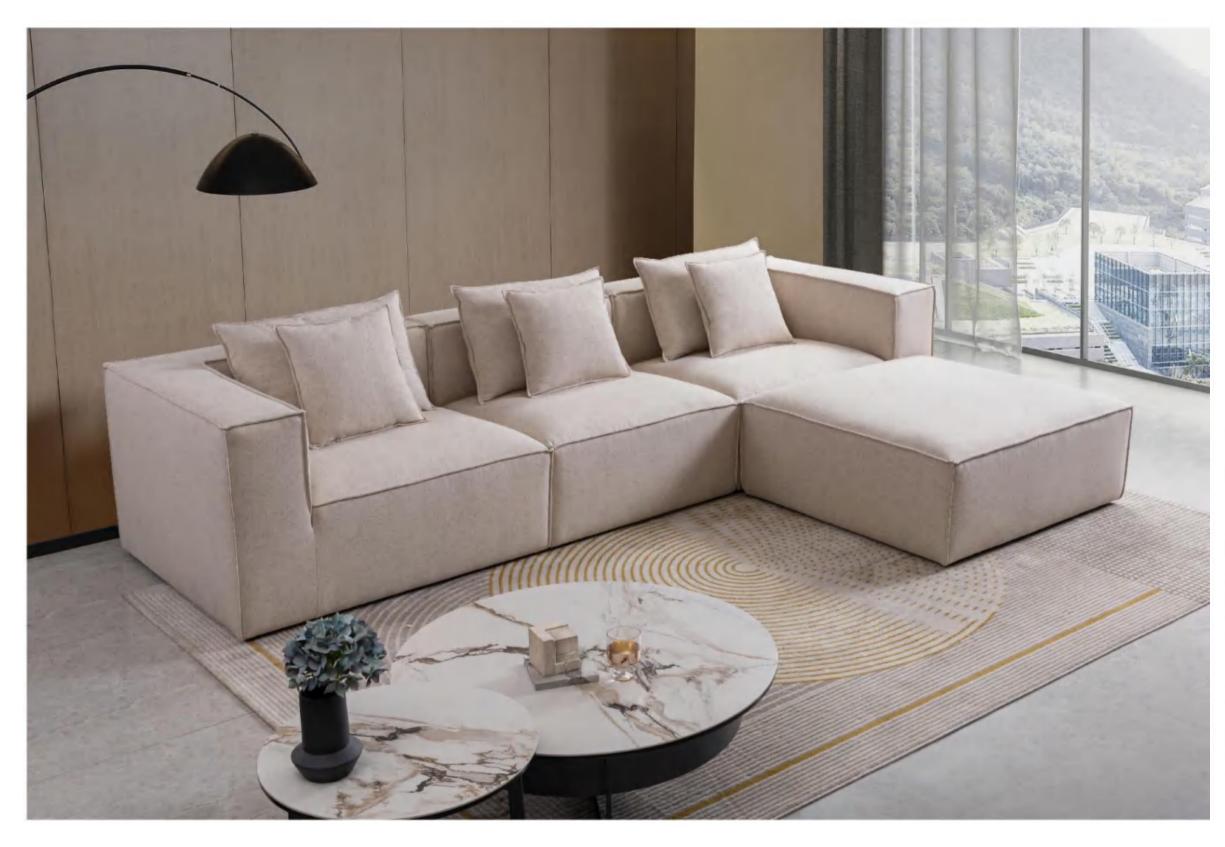

### wsoso Rimini

The dazzling corner sofa gives you a warm hug as you work hard every day. You can sit cross legged without restraint, and Ge You can lie down without hesitation. The highly designed checkerboard grid lines are distributed on a wide and flat seating surface, perfectly interpreting the beauty of modernity and adding a free and inclusive friendly atmosphere to the space.