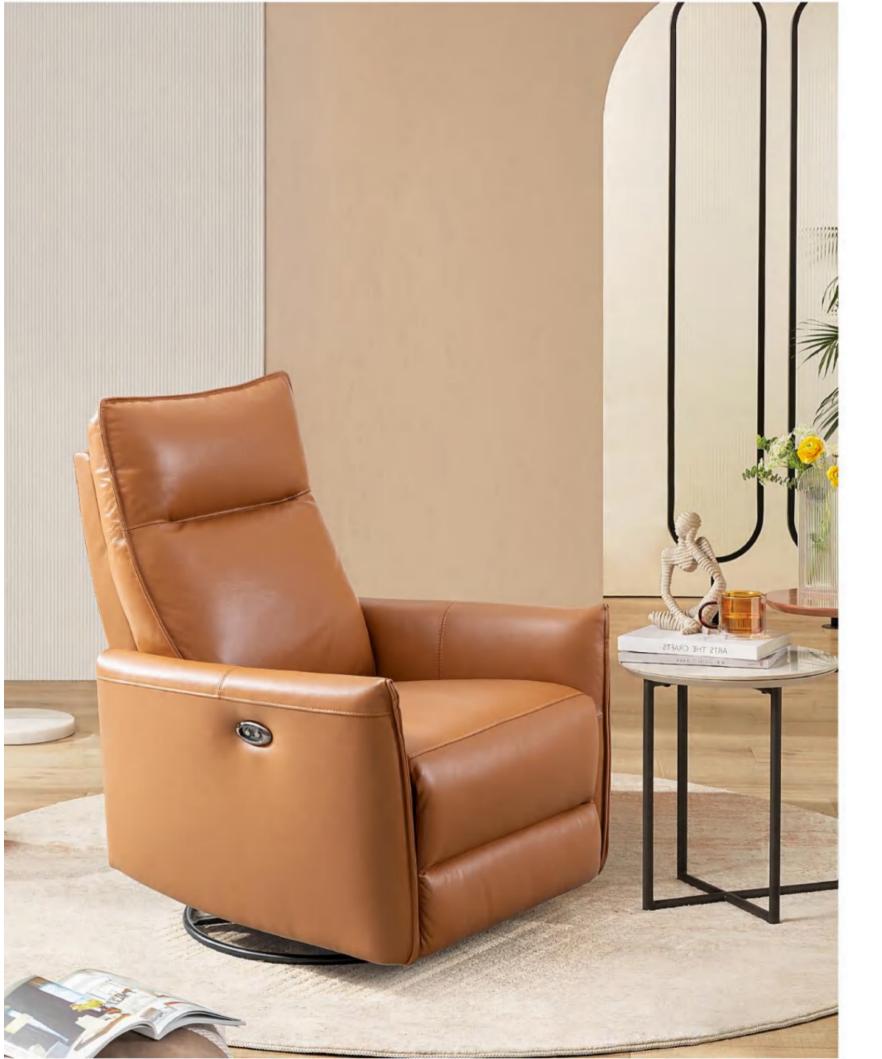

# F730 Hobart

Elegant and rich design, simple yet elegant Carbon steel base, impeccable and sturdy 360 degree rotation for relaxation Provide you with a cloud like sensory experience

A person leisurely and contented