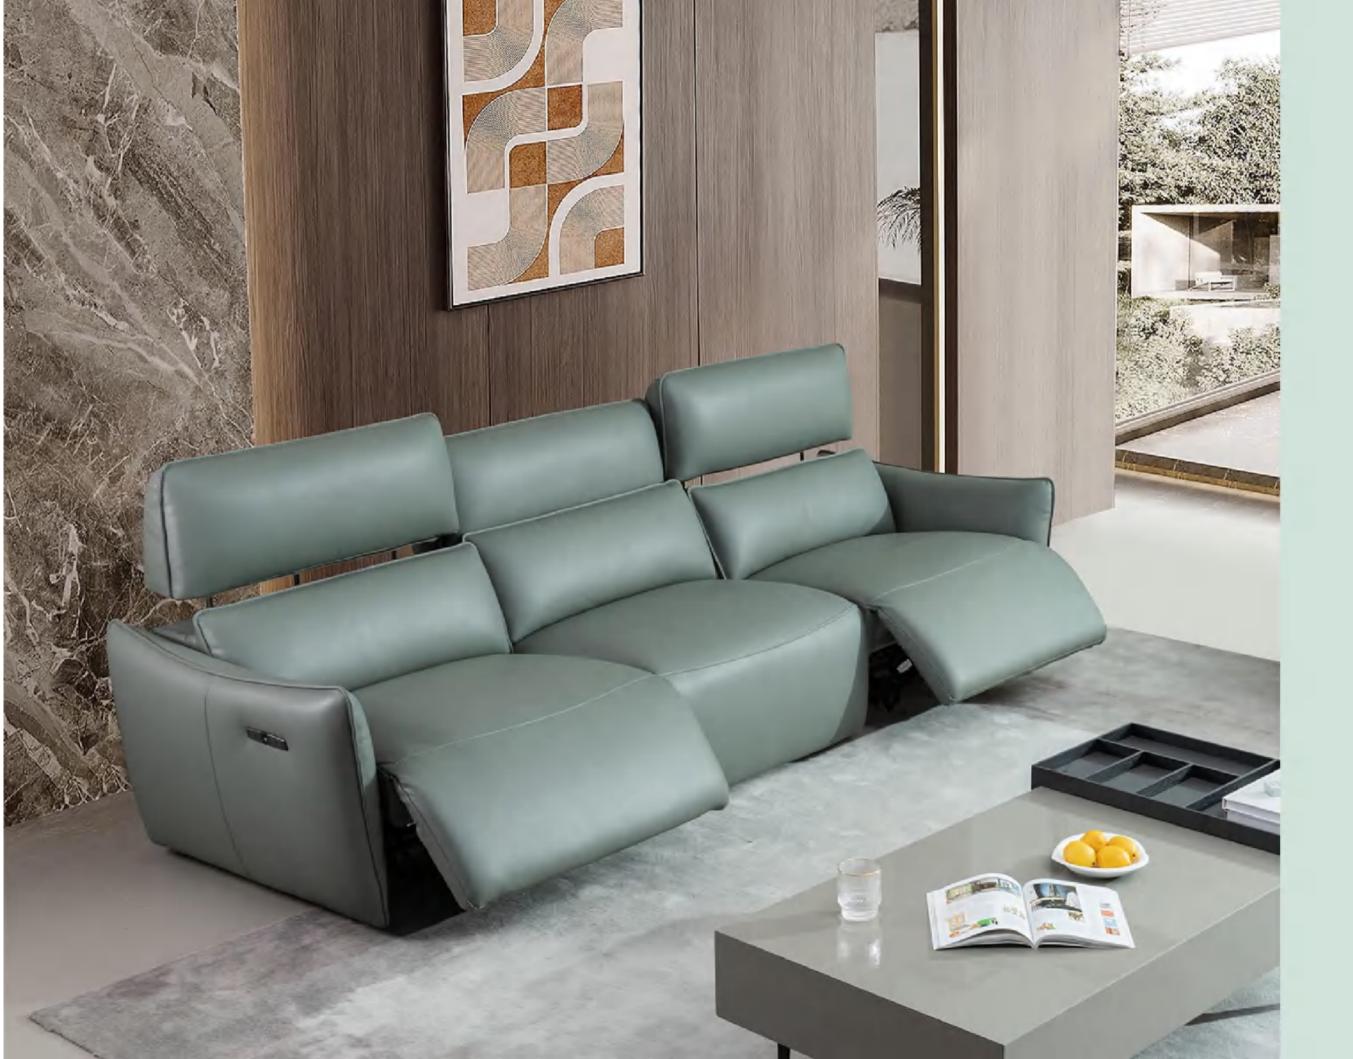

out. Paired with stable and sturdy armrests, it is stable and unrestrained, adding an elegant temperament to the living room.







# w5070 Foligno

WI122 Modena

This is a classic and elegant sofa, with piping lines depicting an elegant and extraordinary posture. The soft and round concise curve lines, along with the high sofa legs, create a classic Italian style. The ultra soft sponge filling makes the sofa more comfortable to sit on, and the simple and fashionable armrests provide a visual sense of impact





# F1031 Cessnock

# w2060 Diabate

The profound Italian aesthetics, with a full and soft elastic appearance as a symbol of identity, exudes a unique temperament that is not only enhanced by motor functions, but also allows for the enjoyment of every posture in life

AND'S

D









Unique and iconic slim handrails, elegant and concise line contours,Gently press the multifunctional button, all you need to do is relax your body, The lightweight sofa naturally adjusts to a golden angle of 110 ° to 168 °, evoking multiple sensory experiences.

# T15 Kalgoorlie 卡尔古利







#### Liberty Island W5032 自由岛











Equipped with an independent drive motor, it can easily and quickly locate any angle needed by the body. The surface feels delicate and soft, with a full and charming shape that perfectly fits your back, providing you with the most beautiful support.



EXDERIEN

W3011







B2401











On this sofa, you can experience an angle representing comfort, enough for you to enjoy a day of relaxation. When unfolded, high-quality memory sponge represents ultim