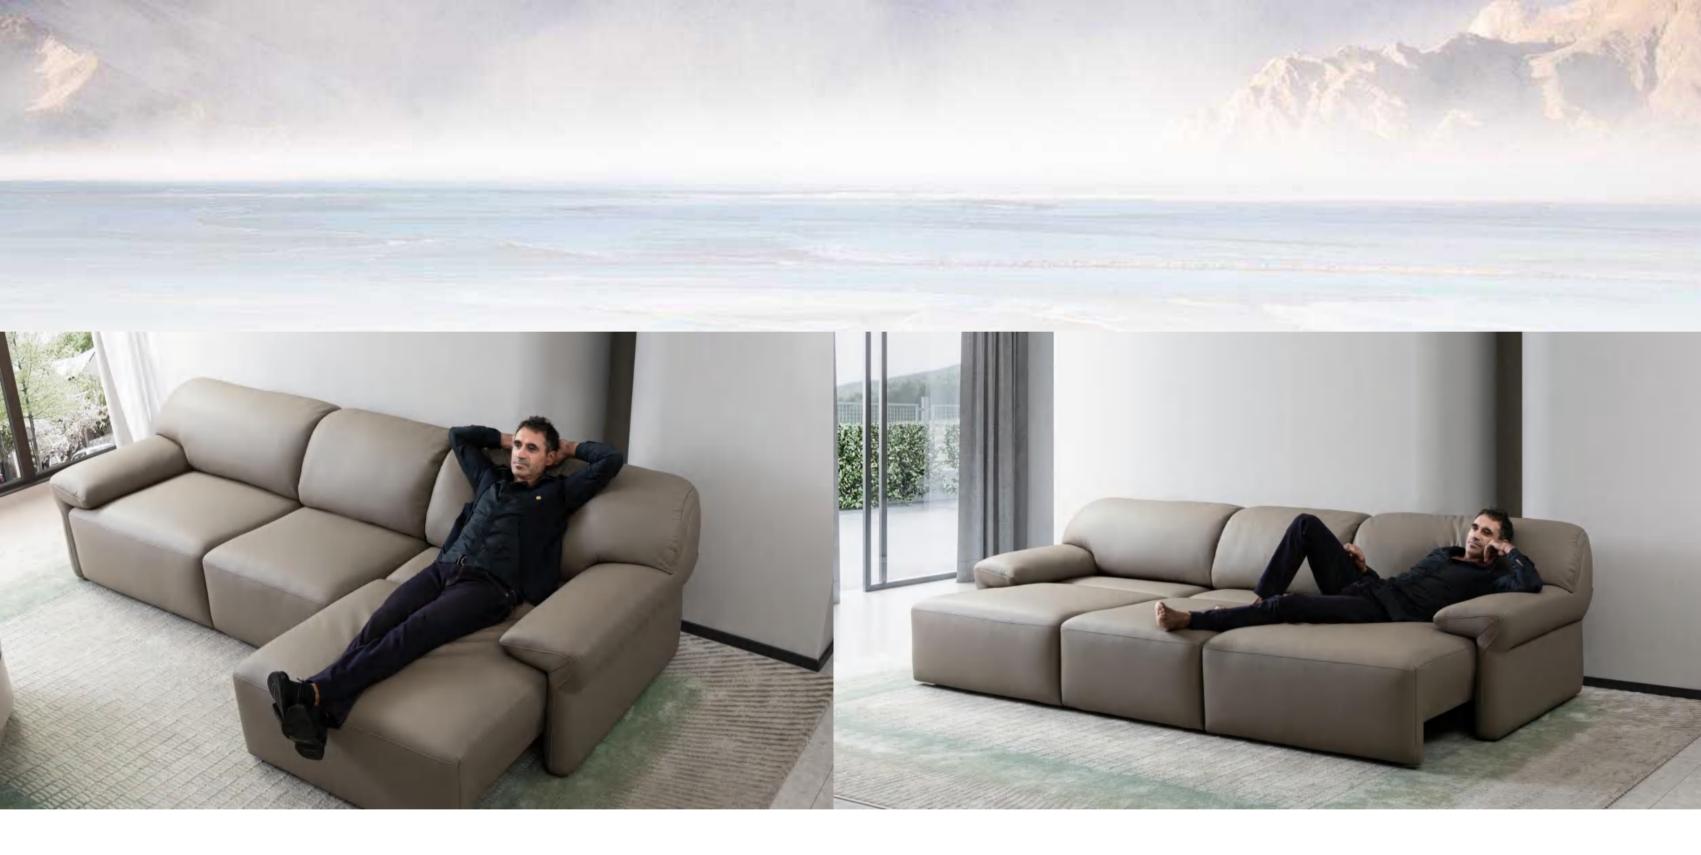

### wsoso Rimini

The dazzling corner sofa gives you a warm hug as you work hard every day. You can sit cross legged without restraint, and Ge You can lie down without hesitation. The highly designed checkerboard grid lines are distributed on a wide and flat seating surface, perfectly interpreting the beauty of modernity and adding a free and inclusive friendly atmosphere to the space.