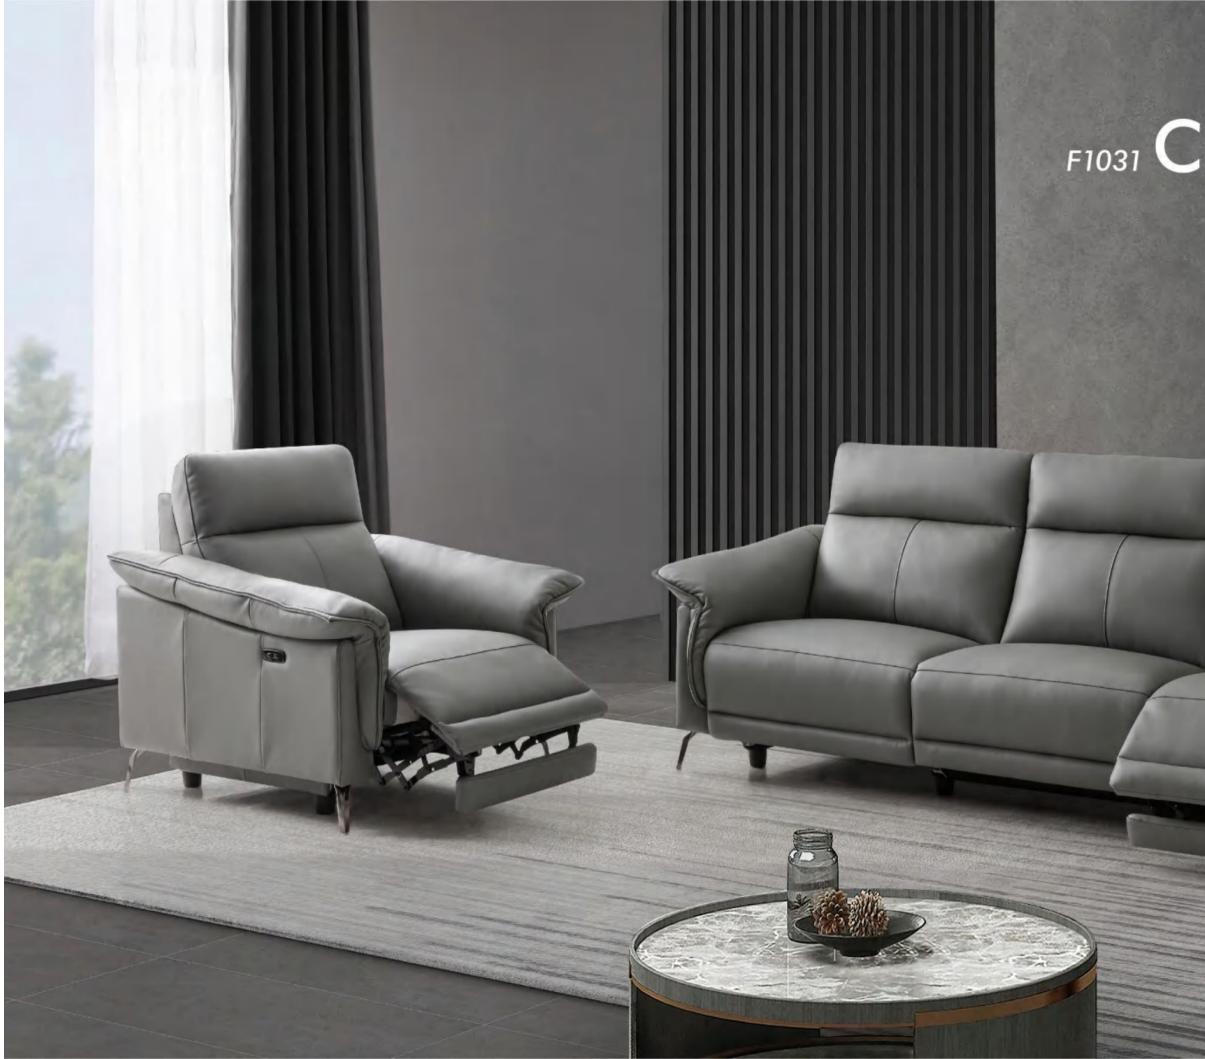

# 1502 Cinema







The source of inspiration is the beauty of life and the pursuit of functionality. Beauty and comfort combine with adjustable head and neck support, always appearing in the best posture when needed. With lightweight functional adjustments, the body is stretched out. Paired with stable and sturdy armrests, it is stable and unrestrained, adding an elegant temperament to the living room.







# w5070 Foligno

WI122 Modena

This is a classic and elegant sofa, with piping lines depicting an elegant and extraordinary posture. The soft and round concise curve lines, along with the high sofa legs, create a classic Italian style. The ultra soft sponge filling makes the sofa more comfortable to sit on, and the simple and fashionable armrests provide a visual sense of impact





# F1031 Cessnock

# w2060 Diabate

The profound Italian aesthetics, with a full and soft elastic appearance as a symbol of identity, exudes a unique temperament that is not only enhanced by motor functions, but also allows for the enjoyment of every posture in life

AND'S

D









Unique and iconic slim handrails, elegant and concise line contours,Gently press the multifunctional button, all you need to do is relax your body, The lightweight sofa naturally adjusts to a golden angle of 110 ° to 168 °, evoking multiple sensory experiences.

# T15 Kalgoorlie 卡尔古利







#### Liberty Island W5032 自由岛











Equipped with an independent drive motor, it can easily and quickly locate any angle needed by the body. The surface feels delicate and soft, with a full and charming shape that pe