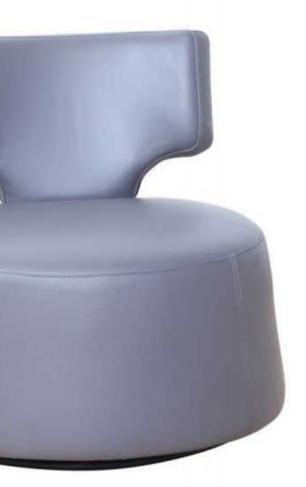

# CHAIR Collection

### RG558 Torino

W6033 Alpha

This open and rotatable single chair panel is composed of classic chessboard squares, which are elegant and fearless in various scenes. The armless open design brings a more relaxed and free feeling.