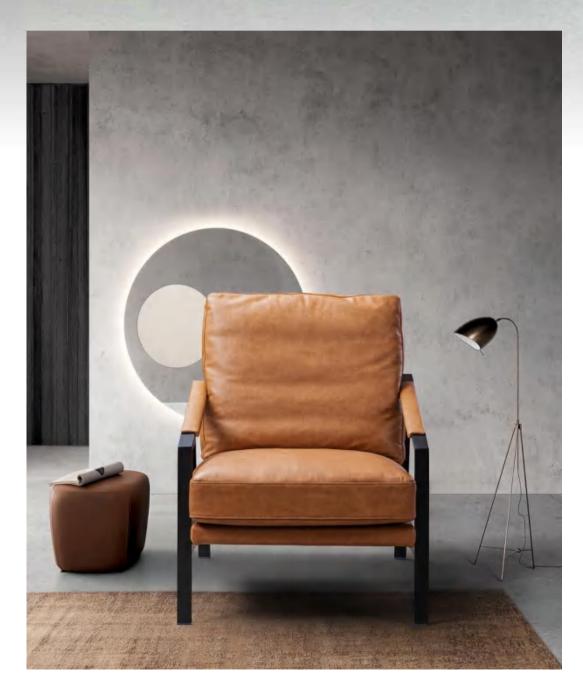

### RG558 Torino

W6033 Alpha

This open and rotatable single chair panel is composed of classic chessboard squares, which are elegant and fearless in various scenes. The armless open design brings a more relaxed and free feeling.