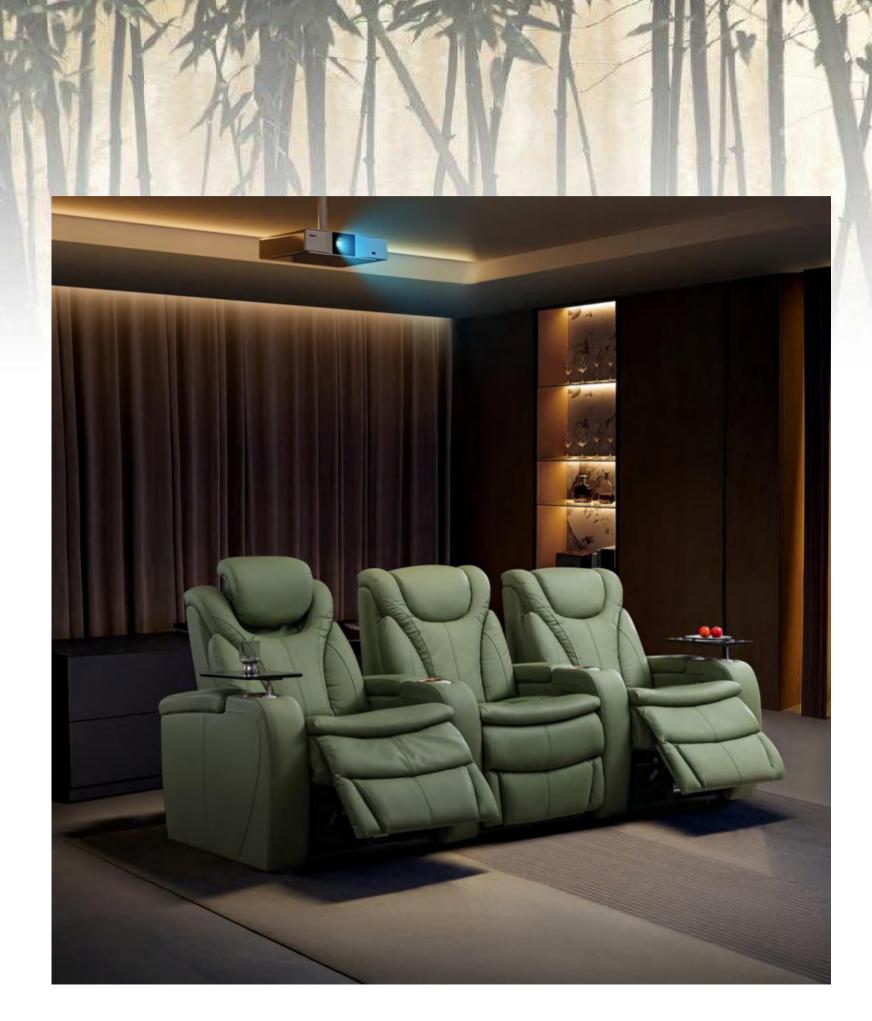

# sнзол Gaming chair

For urbanites, a functional single ch air is like a safe and warm area, g ently stroking its soft and delicate cowhide, allowing you to freely enjoy the long lost and easy press of a button, with a tilted 168 ° golden angle

Enable every stretch and transformatio n to find a suitable Position

144

12.50

Equipped with an independent drive motor, it can easily and quickly loc ate any angle needed by the body 360 degree rotation for comfort, Prov iding you with a cloud based body feel enjoyment