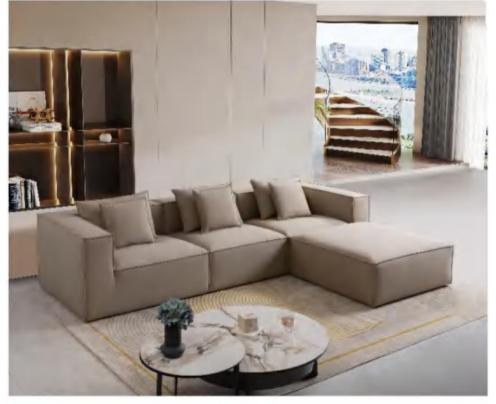

### wsoso Rimini

The dazzling corner sofa gives you a warm hug as you work hard every day. You can sit cross legged without restraint, and Ge You can lie down without hesitation. The highly designed checkerboard grid lines are distributed on a wide and flat seating surface, perfectly interpreting the beauty of modernity and adding a free and inclusive friendly atmosphere to the space.