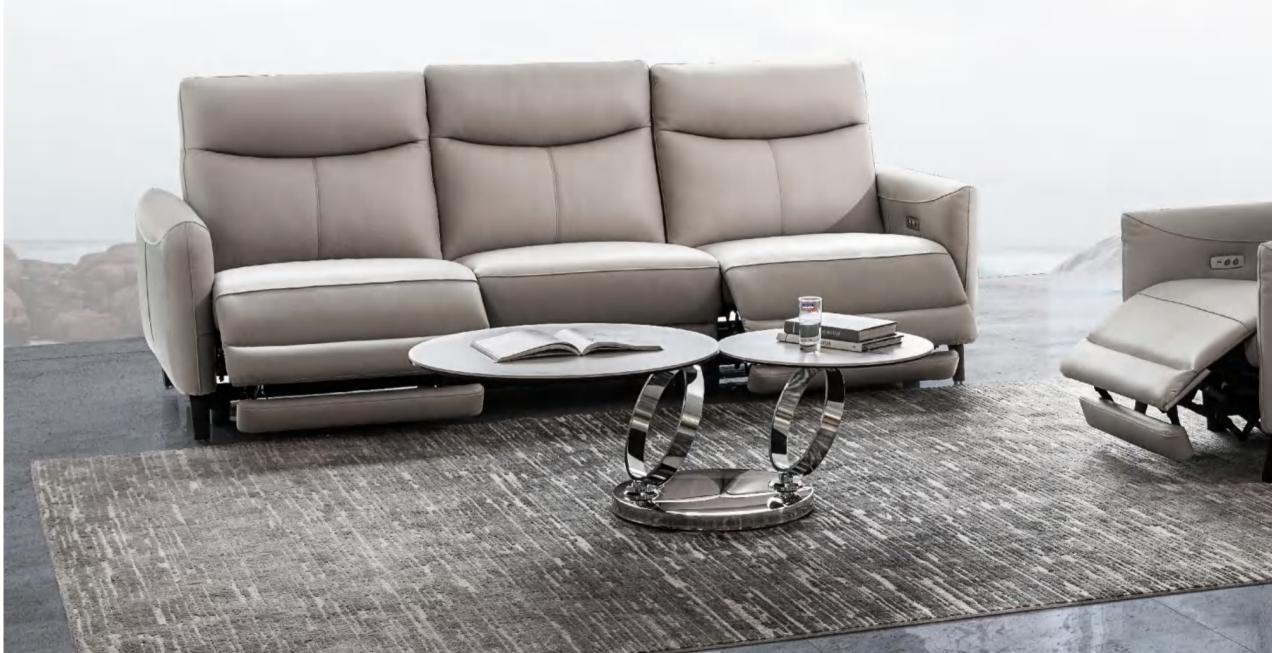

# w2060 Diabate

The profound Italian aesthetics, with a full and soft elastic appearance as a symbol of identity, exudes a unique temperament that is not only enhanced by motor functions, but also allows for the enjoyment of every posture in life

AND'S

D

Unique and iconic slim handrails, elegant and concise line contours,Gently press the multifunctional button, all you need to do is relax your body, The lightweight sofa naturally adjusts to a golden angle of 110 ° to 168 °, evoking multiple sensory experiences.