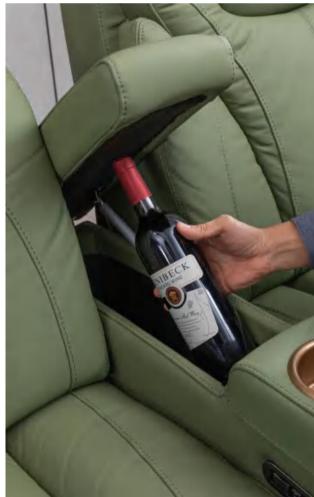

EXDERIEN

W3011

B2401

On this sofa, you can experience an angle representing comfort, enough for you to enjoy a day of relaxation. When unfolded, high-quality memory sponge represents ultimate comfort. The exquisite leather cover, fashionable doublelayer armrests, and metal high feet bring it more face and elegance.