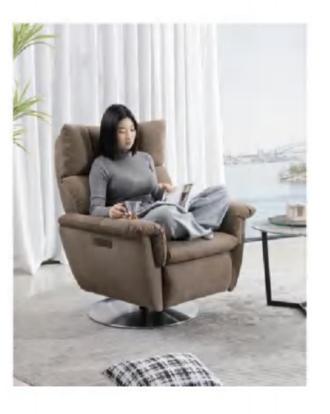

# sнзол Gaming chair

For urbanites, a functional single ch air is like a safe and warm area, g ently stroking its soft and delicate cowhide, allowing you to freely enjoy the long lost and easy press of a button, with a tilted 168 ° golden angle

Enable every stretch and transformatio n to find a suitable Position

144

12.50

Equipped with an independent drive motor, it can easily and quickly loc ate any angle needed by the body 360 degree rotation for comfort, Prov iding you with a cloud based body feel enjoyment