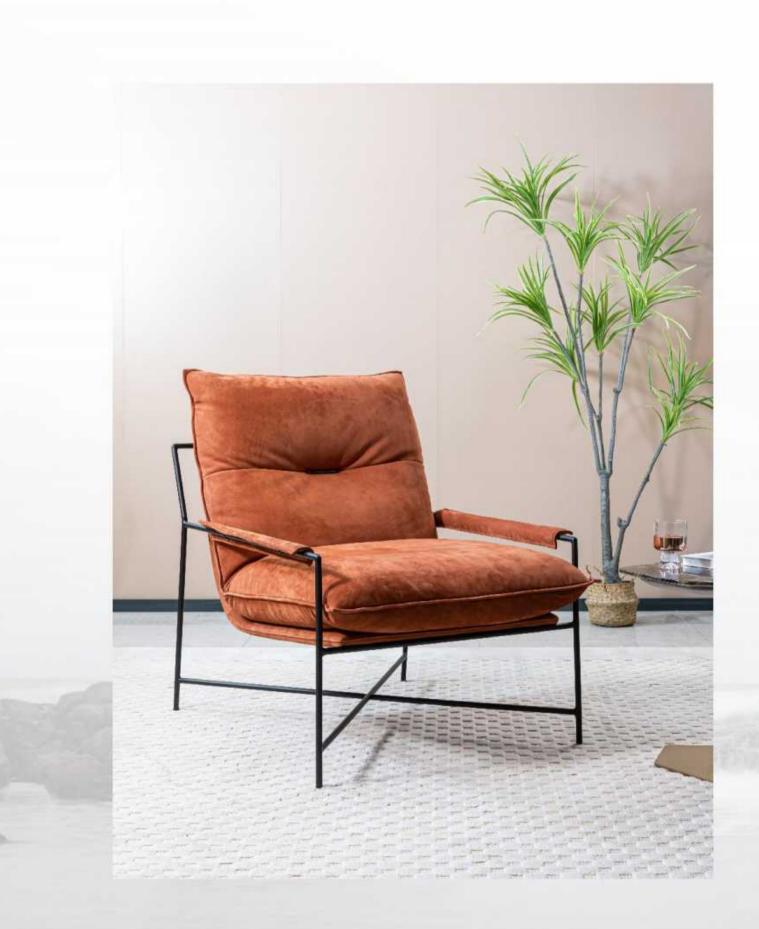

### RG558 Torino

W6033 Alpha

This open and rotatable single chair panel is composed of classic chessboard squares, which are elegant and fearless in various scenes. The armless open design brings a more relaxed and free feeling.

GM361 Tinder