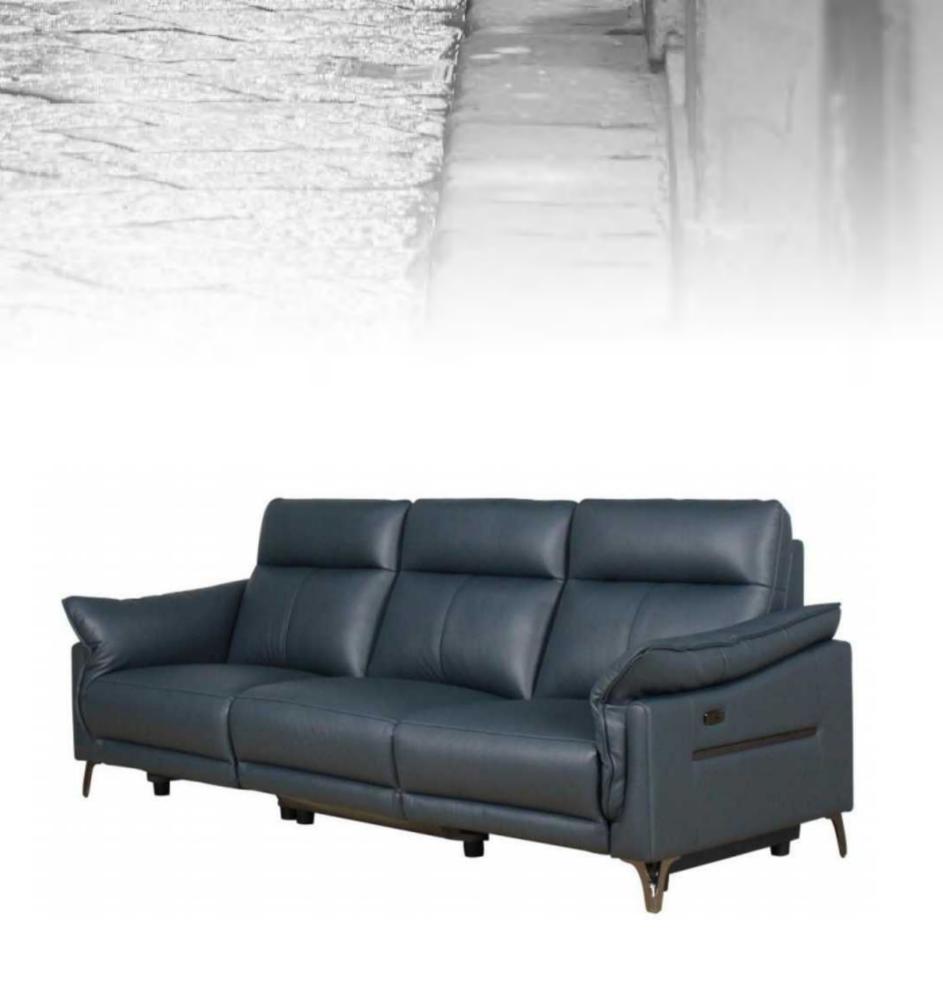

## sноз25 Catania

The king fears no scenes Strong aura relies on strong strength Easy to play C-position

The classic black and gray solid color design, paired with a very minimalist fashion look, whether it's young urban white-collar workers or middle-aged professionals who have experienced wind and rain and achieved success in their careers, are both generous and easy to match, accompanying them all the way.

The obsession with lines and spatial layout has made the sofa more artistic, evoking the visual comfort style of the entire 1980s and 1990s. The simple and voluminous line embellishments outline the square outline, strengthening the classic and modern unique beauty, clean and neat.