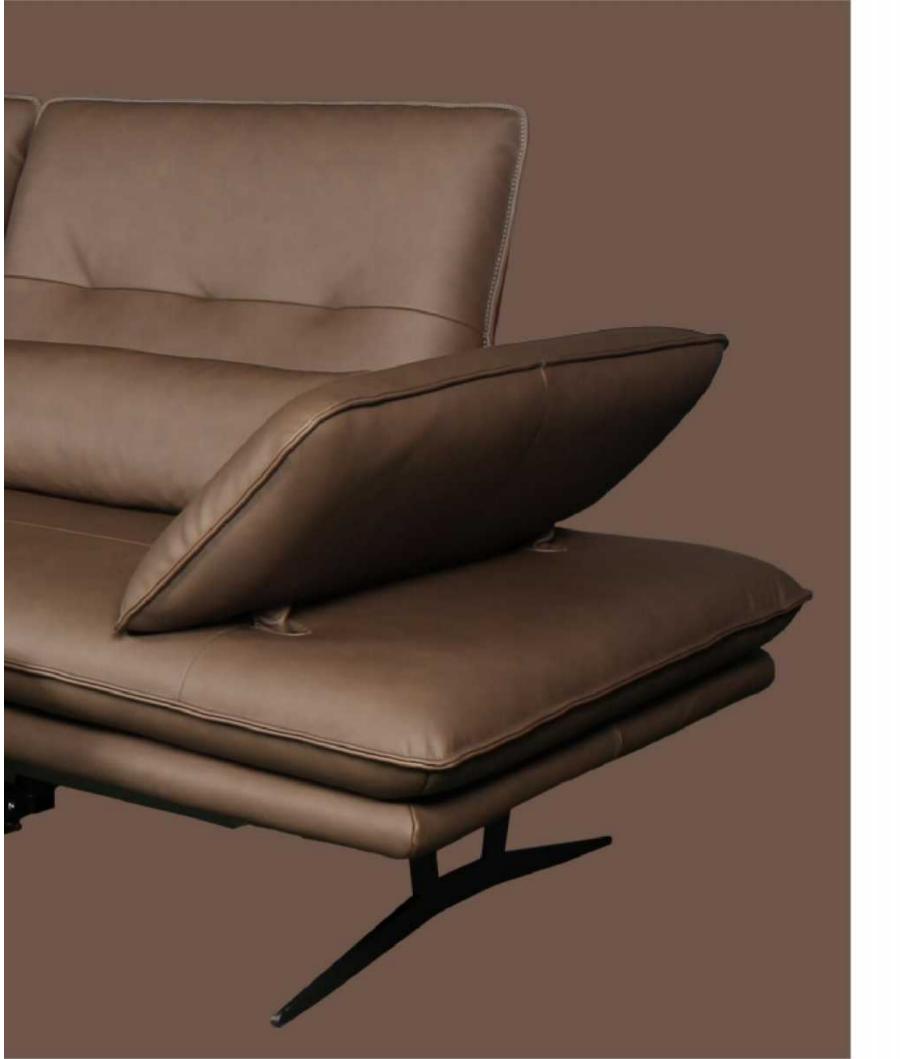

### wsoso Rimini

The dazzling corner sofa gives you a warm hug as you work hard every day. You can sit cross legged without restraint, and Ge You can lie down without hesitation. The highly designed checkerboard grid lines are distributed on a wide and flat seating surface, perfectly interpreting the beauty of modernity and adding a free and inclusive friendly atmosphere to the space.