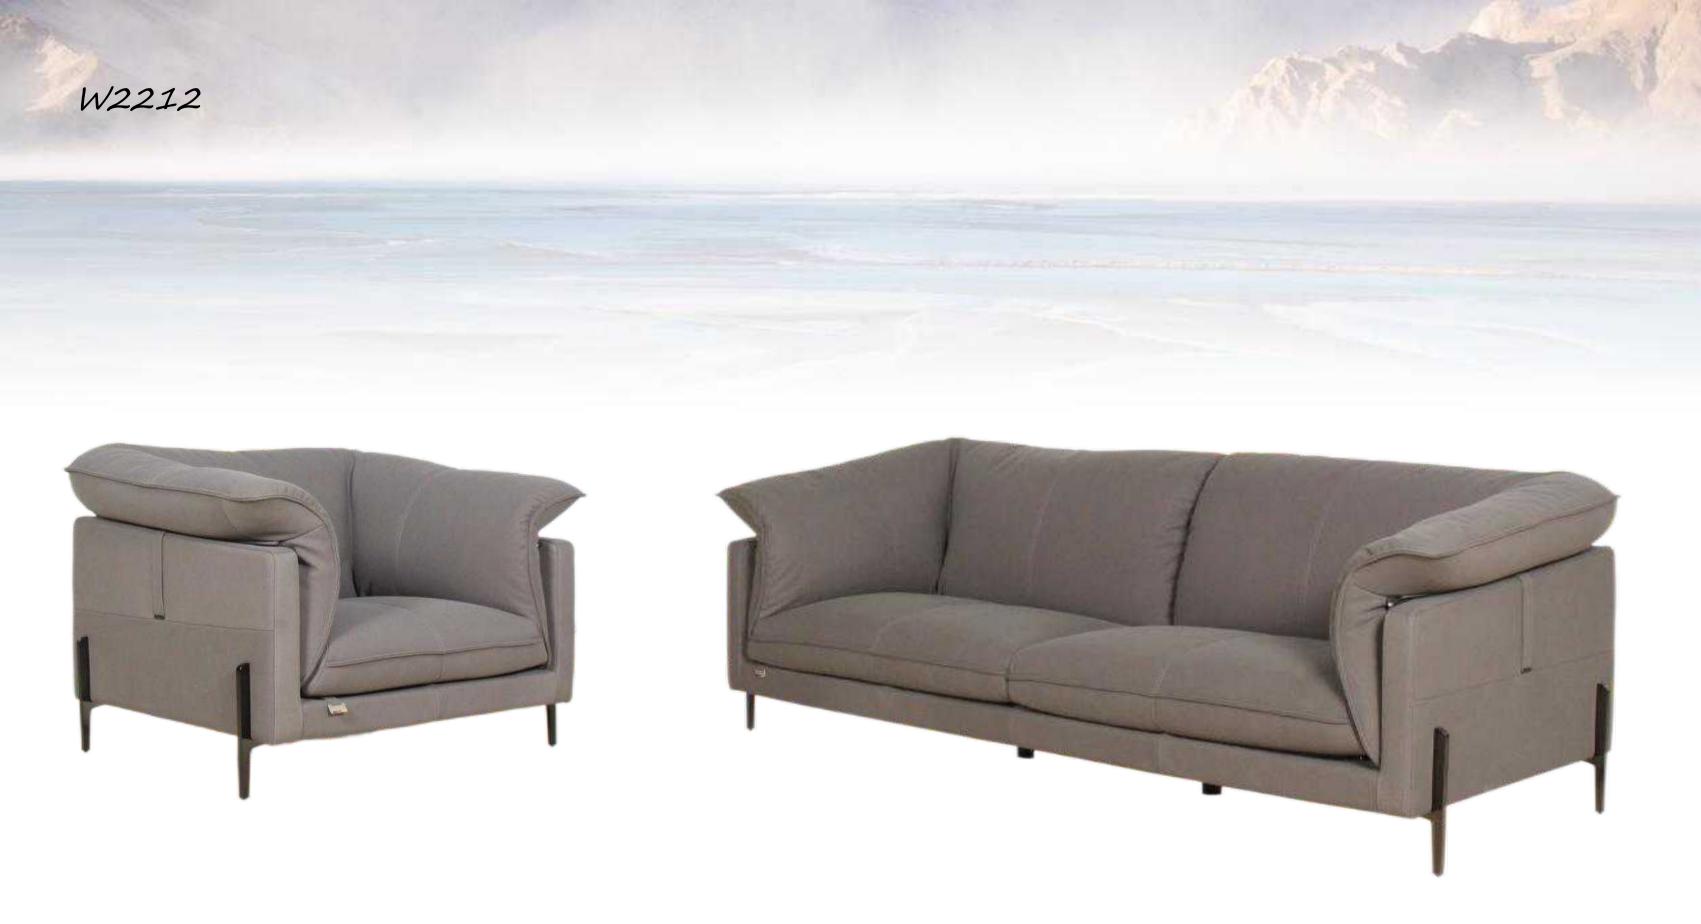

e space.







### GM212 Paestum







## GM215 Rimini





### GM215 Rimini



## sноз25 Catania



The king fears no scenes Strong aura relies on strong strength Easy to play C-position





The classic black and gray solid color design, paired with a very minimalist fashion look, whether it's young urban white-collar workers or middle-aged professionals who have experienced wind and rain and achieved success in their careers, are both generous and easy to match, accompanying them all the way.









The obsession with lines and spatial layout has made the sofa more artistic, evoking the visual comfort style of the entire 1980s and 1990s. The simple and voluminous line embellishments outline the square outline, strengthening the classic and modern unique beauty, clean and neat.









### w2080 Freedom Light



The wide and spacious seat bag provides you with the maximum support surface, and the slender armrest keeps your arms at an elegant and comfortable angle at all times The concise lines and smooth design of the appearance are the best interpretation of modern aesthetics





# Freedom Light





GM702 Curry

The balance between the details of the curves and the perfect design is achieved, combined with the texture transition of the leather surface and the design processing of the pull points, making the space more extraordinary in the era





Under the soft lines, the frosted leather interprets a natural and noble elegance. The wrap around design makes this sofa comfortable, elegant, and has excellent fit. The full pillow shaped armrest allows your body to re