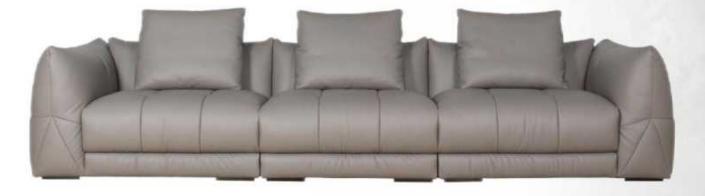

### wsoso Rimini

The dazzling corner sofa gives you a warm hug as you work hard every day. You can sit cross legged without restraint, and Ge You can lie down without hesitation. The highly designed checkerboard grid lines are distributed on a wide and flat seating surface, perfectly interpreting the beauty of modernity and adding a free and inclusive friendly atmosphere to the space.