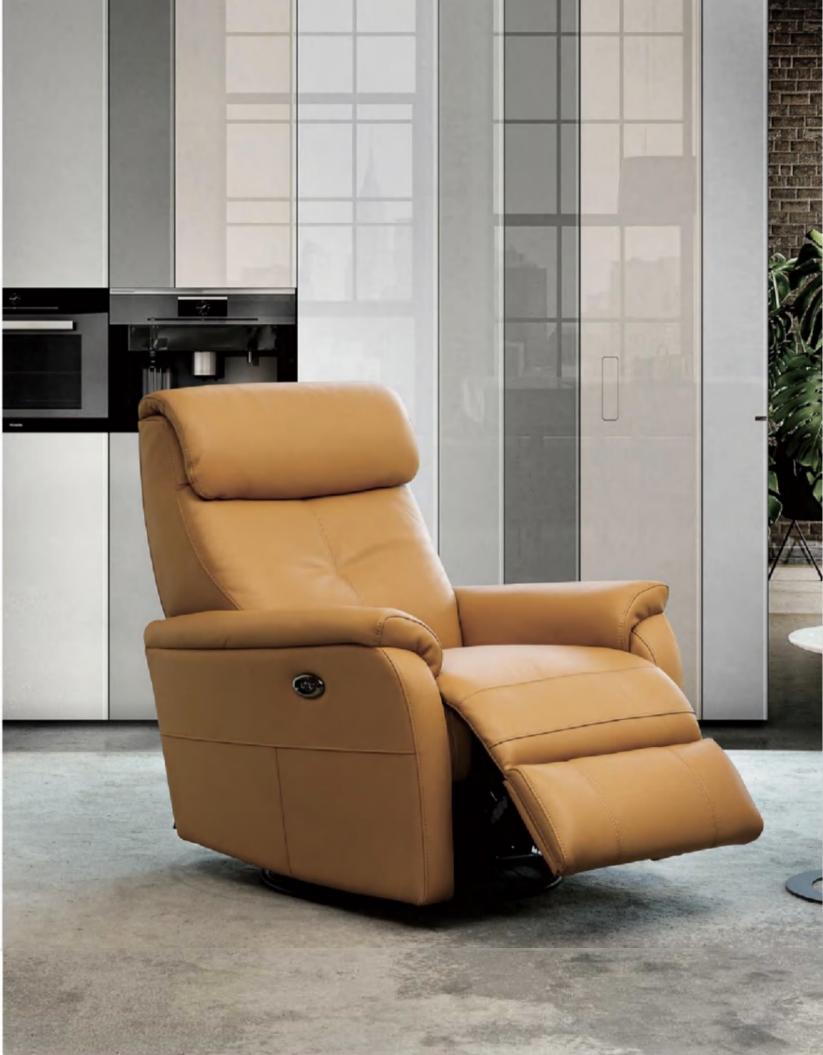

# sнзол Gaming chair

For urbanites, a functional single ch air is like a safe and warm area, g ently stroking its soft and delicate cowhide, allowing you to freely enjoy the long lost and easy press of a button, with a tilted 168 ° golden angle

Enable every stretch and transformatio n to find a suitable Position

144

12.50

Equipped with an independent drive motor, it can easily and quickly loc ate any angle needed by the body 360 degree rotation for comfort, Prov iding you with a cloud based body feel enjoyment