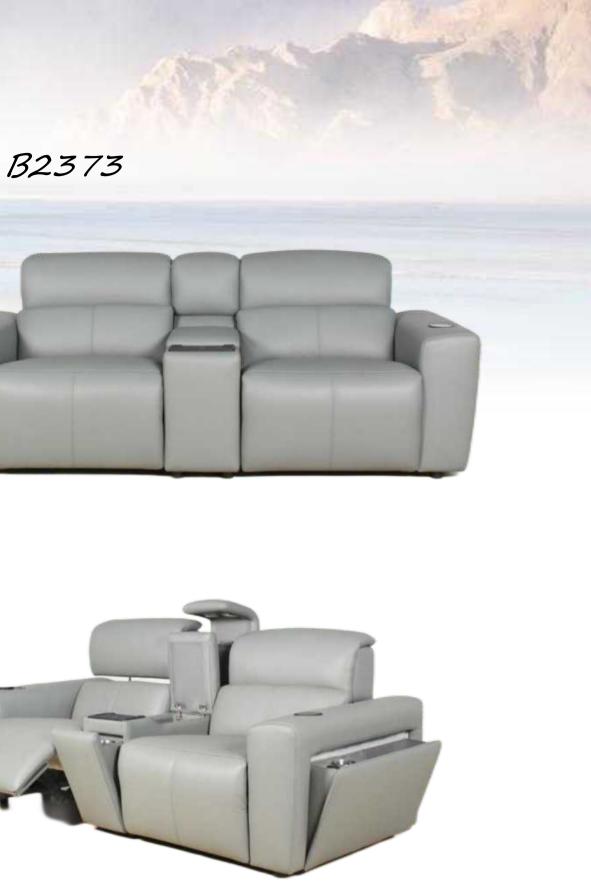

rance as a symbol of identity, exudes a unique temperament that is not only enhanced by motor functions, but also allows for the enjoyment of every posture in life

AND'S

D









Unique and iconic slim handrails, elegant and concise line contours,Gently press the multifunctional button, all you need to do is relax your body, The lightweight sofa naturally adjusts to a golden angle of 110 ° to 168 °, evoking multiple sensory experiences.

# T15 Kalgoorlie 卡尔古利







#### Liberty Island W5032 自由岛











Equipped with an independent drive motor, it can easily and quickly locate any angle needed by the body. The surface feels delicate and soft, with a full and charming shape that perfectly fits your back, providing you with the most beautiful support.



EXDERIEN

W3011







B2401











On this sofa, you can experience an angle representing comfort, enough for you to enjoy a day of relaxation. When unfolded, high-quality memory sponge represents ultimate comfort. The exquisite leather cover, fashionable doublelayer armrests, and metal high feet bring it more face and elegance.

### F5030 Gladstone





#### Gladstone F5030

Bold and fearless, exploring new patterns with a strong sense of blocks, threedimensional posture complements the bold and trendy style, and a refreshing silhouette creates a unique charm

> Concealed layout of stretching buttons Only retaining simplicity and elegance





SH262 Coffey







# CHAIR Collection









### RG558 Torino

W6033 Alpha

This open and rotatable single chair panel is composed of classic chessboard squares, which a