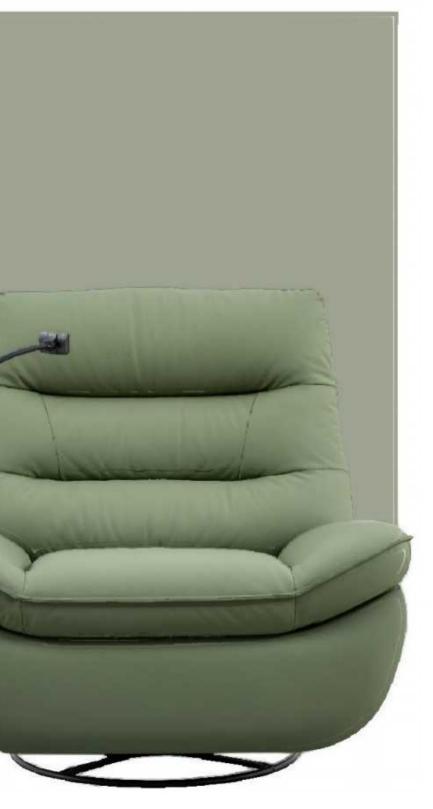

# sнзол Gaming chair

For urbanites, a functional single ch air is like a safe and warm area, g ently stroking its soft and delicate cowhide, allowing you to freely enjoy the long lost and easy press of a button, with a tilted 168 ° golden angle

Enable every stretch and transformatio n to find a suitable Position

144

12.50

Equipped with an independent drive motor, it can easily and quickly loc ate any angle needed by the body 360 degree rotation for comfort, Prov iding you with a cloud based body feel enjoyment