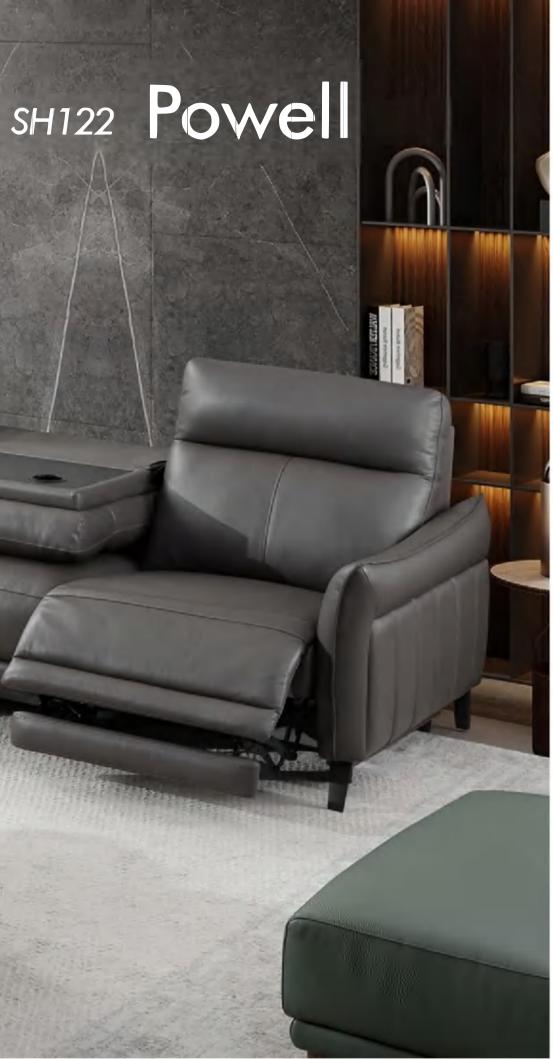

## sноз25 Catania

The king fears no scenes Strong aura relies on strong strength Easy to play C-position

The classic black and gray solid color design, paired with a very minimalist fashion look, whether it's young urban white-collar workers or middle-aged professionals who have experienced wind and rain and achieved success in their careers, are both generous and easy to match, accompanying them all the way.

The obsession with lines and spatial layout has made the sofa more artistic, evoking the visual comfort style of the entire 1980s and 1990s. The simple and voluminous line embellishments outline the square outline, strengthening the classic and modern unique beauty, clean and neat.