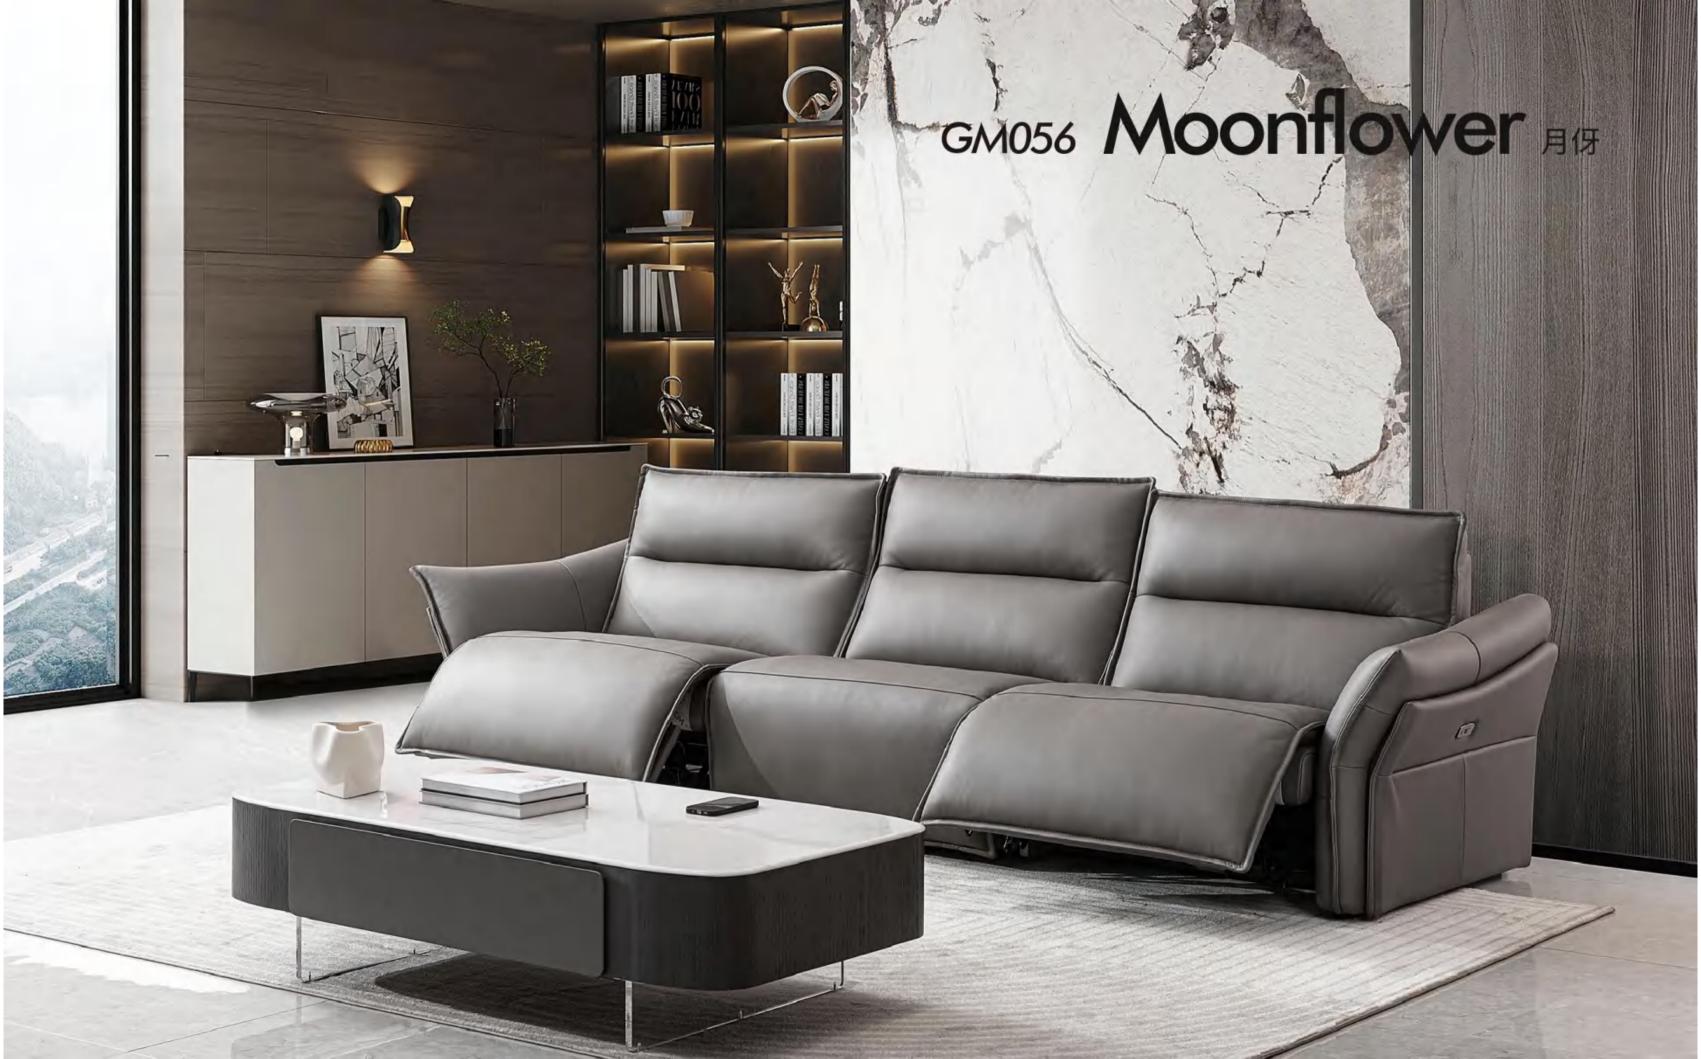

ed out. Paired with stable and sturdy armrests, it is stable and unrestrained, adding an elegant temperament to the living room.







# w5070 Foligno

WI122 Modena

This is a classic and elegant sofa, with piping lines depicting an elegant and extraordinary posture. The soft and round concise curve lines, along with the high sofa legs, create a classic Italian style. The ultra soft sponge filling makes the sofa more comfortable to sit on, and the simple and fashionable armrests provide a visual sense of impact





# F1031 Cessnock

# w2060 Diabate

The profound Italian aesthetics, with a full and soft elastic appearance as a symbol of identity, exudes a unique temperament that is not only enhanced by motor functions, but also allows for the enjoyment of every posture in life

AND'S

D









Unique and iconic slim handrails, elegant and concise line contours,Gently press the multifunctional button, all you need to do is relax your body, The lightweight sofa naturally adjusts to a golden angle of 110 ° to 168 °, evoking multiple sensory experiences.

# T15 Kalgoorlie 卡尔古利







#### Liberty Island W5032 自由岛











Equipped with an independent drive motor, it can easily and quickly locate any angle needed by the body. The surface feels delicate and soft, with a full and charming shape that perfectly fits your back, providing you with the most beautiful support.



EXDERIEN

W3011







B2401











On this sofa, you can experience an angle representing comfort, enough for you to enjoy a day of relaxation. When unfolded, high-quality memory sponge represents ult