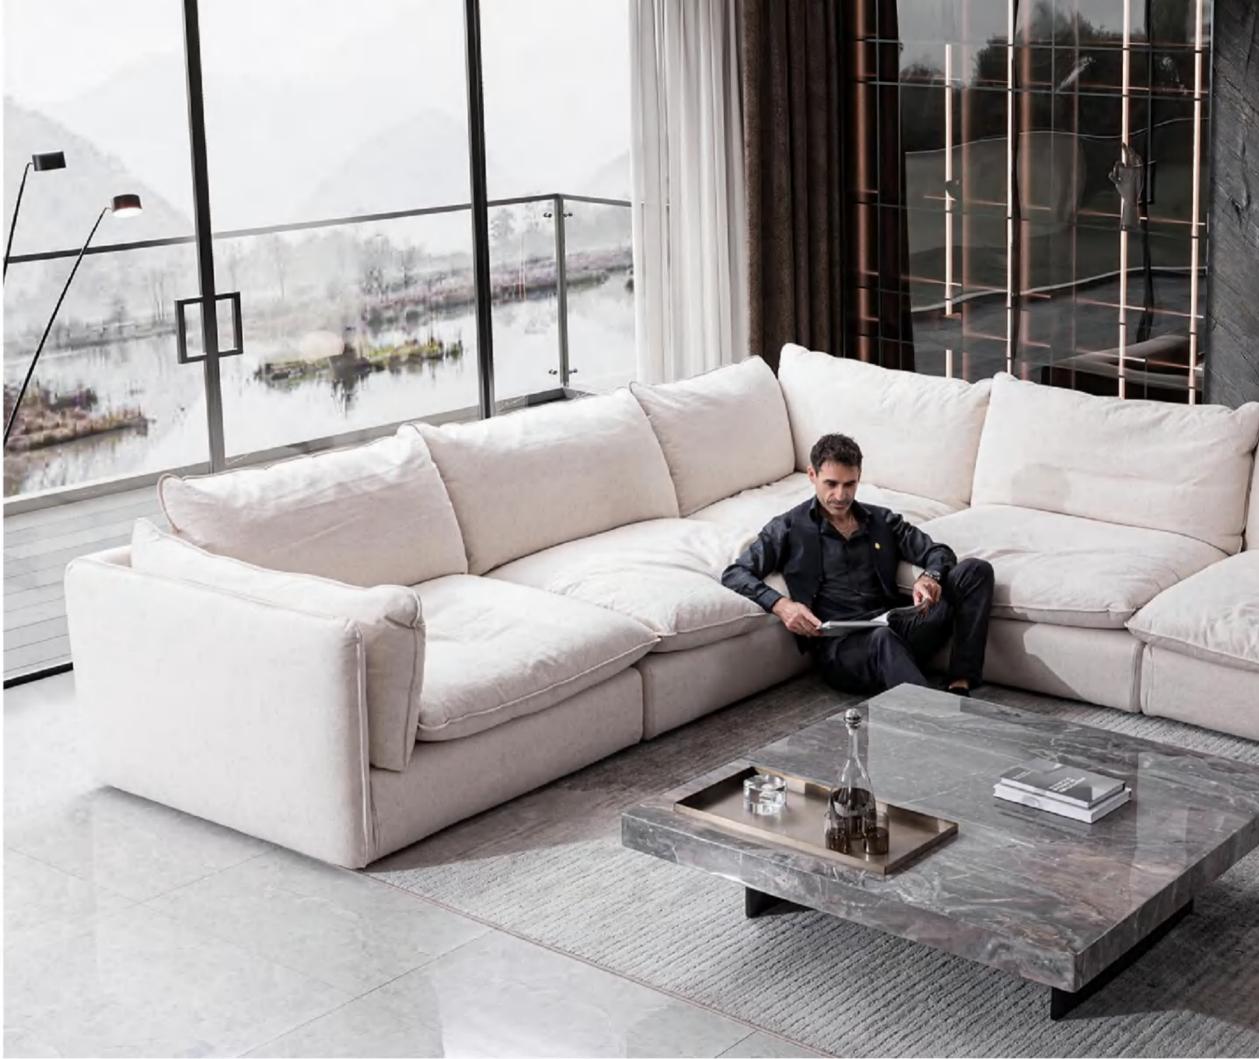

amo

FS638 Sicily



FS638 Sicily







### wsoso Rimini

The dazzling corner sofa gives you a warm hug as you work hard every day. You can sit cross legged without restraint, and Ge You can lie down without hesitation. The highly designed checkerboard grid lines are distributed on a wide and flat seating surface, perfectly interpreting the beauty of modernity and adding a free and inclusive friendly atmosphere to the space.







W6032 Versilia

As an essential classic popular element in the fashion industry, checkerboard has always been active in creative design in various industries. By combining the creativity of checkerboard with exquisite sofa making techniques, we create grand and elegant sofa works, which is the elegance and nobility that Italian design endows homes with.

11





### Walker F2110

# Sydney

#### F010

The backrest and armrests adopt an overall surround design, which is as soft and plump as a flower bud, giving the body support a certain degree of curvature, and can fit the body well.



### F202 Doncic

On this sofa, we can also feel the designer's tremendous enthusiasm for the work, giving us a new concept of beauty. It has sharp diamond shaped lines and delicate car line treatment, adding a touch of vitality and modernity to the space.







### GM212 Paestum







## GM215 Rimini





### GM215 Rimini



## sноз25 Catania



The king fears no scenes Strong aura relies on strong strength Easy to play C-position





The classic black and gray solid color design, paired with a very minimalist fashion look, whether it's young urban white-collar