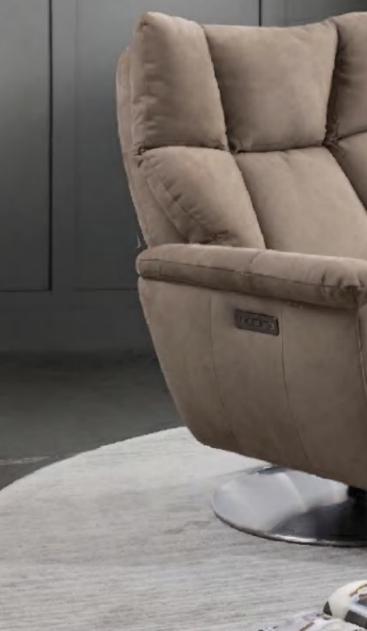

# sнзол Gaming chair

For urbanites, a functional single ch air is like a safe and warm area, g ently stroking its soft and delicate cowhide, allowing you to freely enjoy the long lost and easy press of a button, with a tilted 168 ° golden angle

Enable every stretch and transformatio n to find a suitable Position

144

12.50

Equipped with an independent drive motor, it can easily and quickly loc ate any angle needed by the body 360 degree rotation for comfort, Prov iding you with a cloud based body feel enjoyment