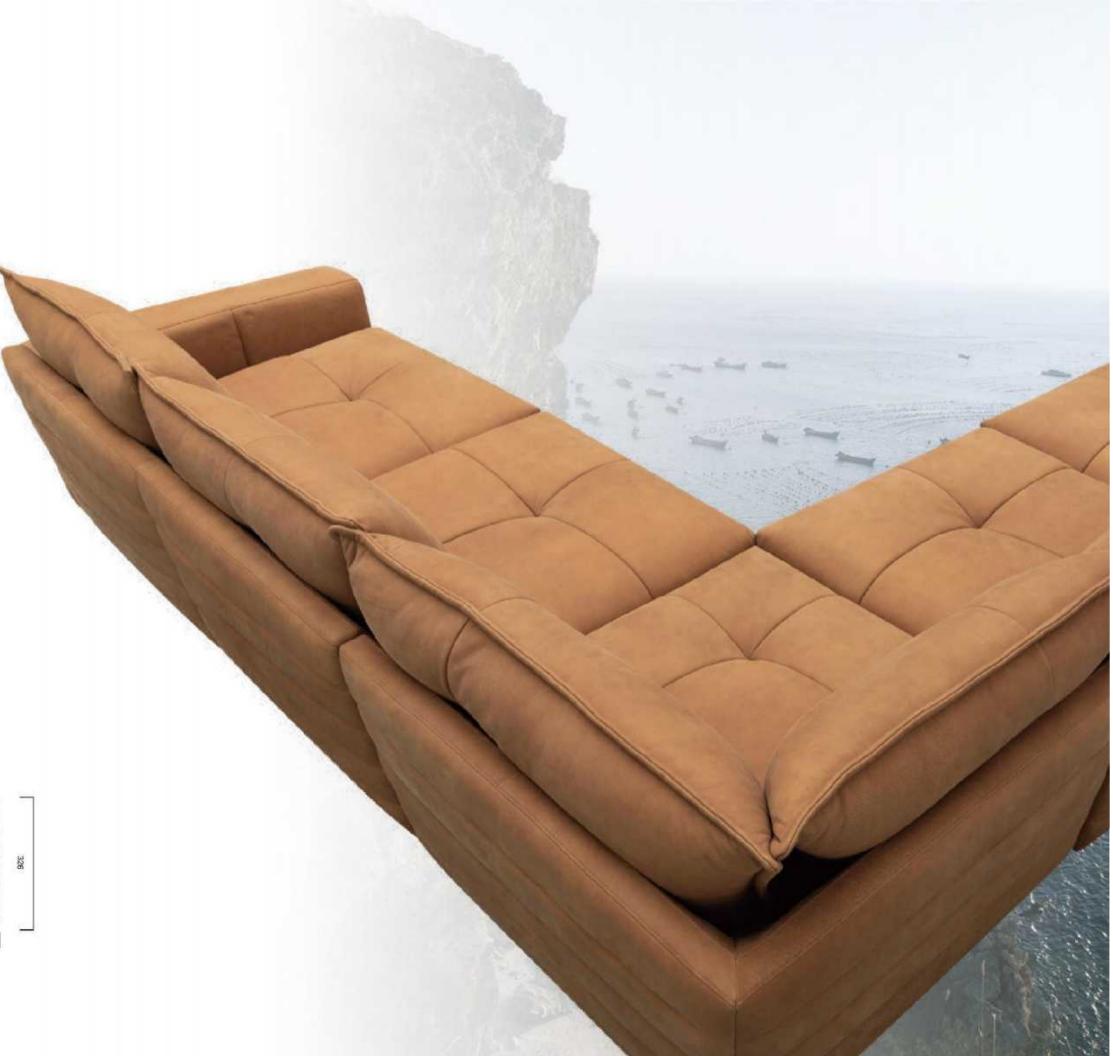

## sноз25 Catania

The king fears no scenes Strong aura relies on strong strength Easy to play C-position

The classic black and gray solid color design, paired with a very minimalist fashion look, whether it's young urban white-collar workers or middle-aged professionals who have experienced wind and rain and achieved success in their careers, are both generous and easy to match, accompanying them all the way.

The obsession with lines and spatial layout has made the sofa more artistic, evoking the visual comfort style of the entire 1980s and 1990s. The simple and voluminous line embellishments outline the square outline, strengthening the classic and modern unique beauty, clean and neat.