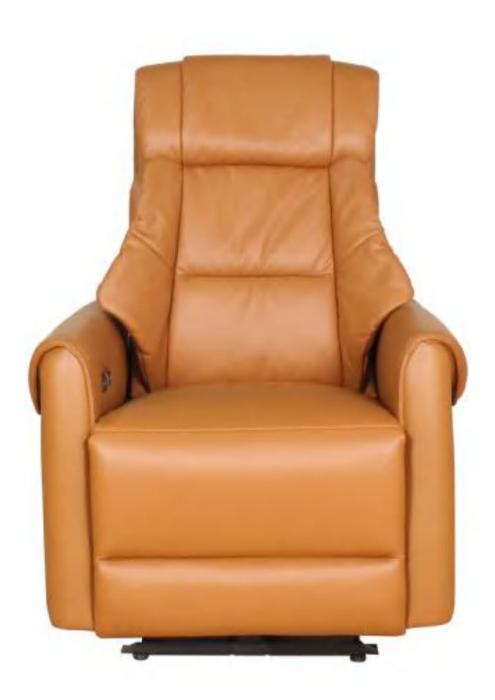

# F730 Hobart

Elegant and rich design, simple yet elegant Carbon steel base, impeccable and sturdy 360 degree rotation for relaxation Provide you with a cloud like sensory experience

A person leisurely and contented