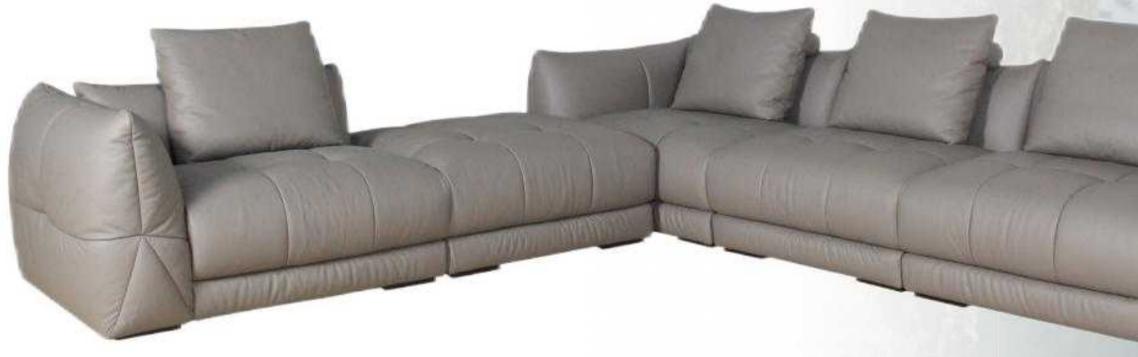

# **CLASSIC** Collection

GM2310 Lawrence

SH501 Blackcow

GM2311 Clam

GM269 CottonCandy

MS208 Bergamo

FS638 Sicily

FS638 Sicily

### wsoso Rimini

The dazzling corner sofa gives you a warm hug as you work hard every day. You can sit cross legged without restraint, and Ge You can lie down without hesitation. The highly designed checkerboard grid lines are distributed on a wide and flat seating surface, perfectly interpreting the beauty of modernity and adding a free and inclusive friendly atmosphere to the space.