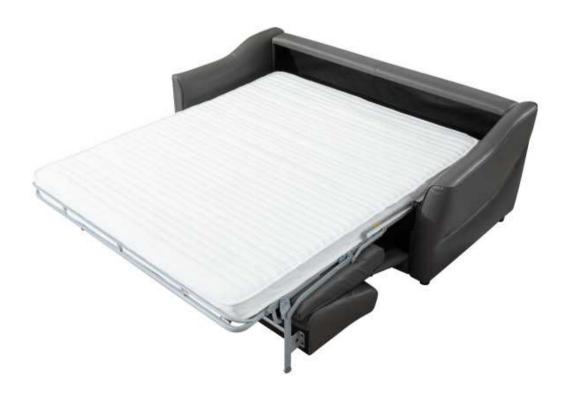

## sноз25 Catania

The king fears no scenes Strong aura relies on strong strength Easy to play C-position

The classic black and gray solid color design, paired with a very minimalist fashion look, whether it's young urban white-collar workers or middle-aged professionals who have experienced wind and rain and achieved success in their careers, are both generous and easy to match, accompanying them all the way.

The obsession with lines and spatial layout has made the sofa more artistic, evoking the visual comfort style of the entire 1980s and 1990s. The simple and voluminous line embellishments outline the square outline, strengthening the classic and modern unique beauty, clean and neat.