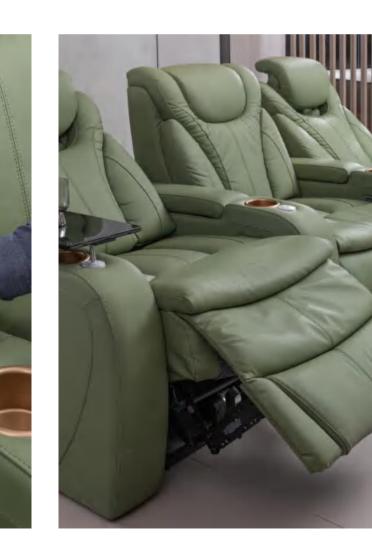

## sноз25 Catania

The king fears no scenes Strong aura relies on strong strength Easy to play C-position

The classic black and gray solid color design, paired with a very minimalist fashion look, whether it's young urban white-collar workers or middle-aged professionals who have experienced wind and rain and achieved success in their careers, are both generous and easy to match, accompanying them all the way.

The obsession with lines and spatial layout has made the sofa more artistic, evoking the visual comfort style of the entire 1980s and 1990s. The simple and voluminous line embellishments outline the square outline, strengthening the classic and modern unique beauty, clean and neat.