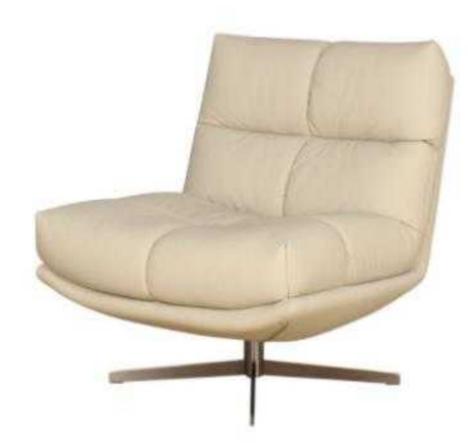

# F730 Hobart

Elegant and rich design, simple yet elegant Carbon steel base, impeccable and sturdy 360 degree rotation for relaxation Provide you with a cloud like sensory experience

A person leisurely and contented