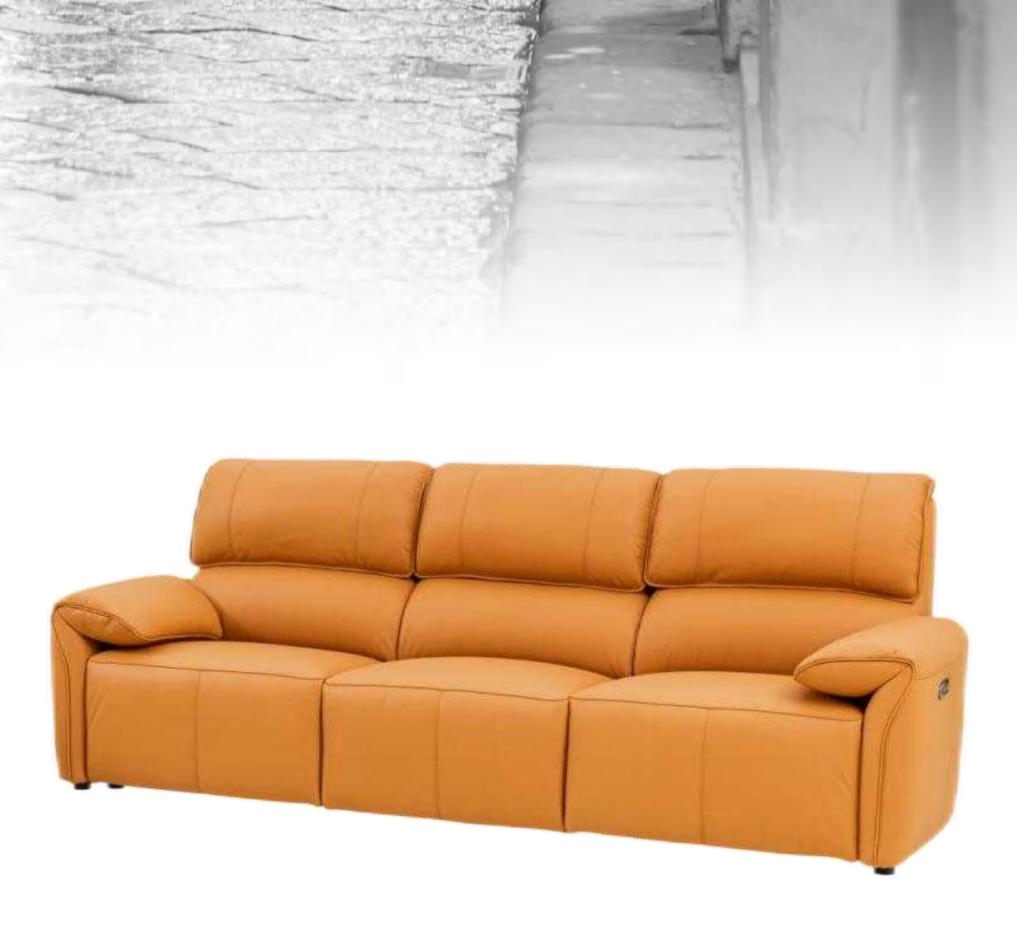

astic appearance as a symbol of identity, exudes a unique temperament that is not only enhanced by motor functions, but also allows for the enjoyment of every posture in life

AND'S

D









Unique and iconic slim handrails, elegant and concise line contours,Gently press the multifunctional button, all you need to do is relax your body, The lightweight sofa naturally adjusts to a golden angle of 110 ° to 168 °, evoking multiple sensory experiences.

# T15 Kalgoorlie 卡尔古利







#### Liberty Island W5032 自由岛











Equipped with an independent drive motor, it can easily and quickly locate any angle needed by the body. The surface feels delicate and soft, with a full and charming shape that perfectly fits your back, providing you with the most beautiful support.



EXDERIEN

W3011







B2401











On this sofa, you can experience an angle representing comfort, enough for you to enjoy a day of relaxation. When unfolded, high-quality memory sponge represents ultimate comfort. The exquisite leather cover, fashionable doublelayer armrests, and metal high feet bring it more face and elegance.

### F5030 Gladstone





#### Gladstone F5030

Bold and fearless, exploring new patterns with a strong sense of blocks, threedimensional posture complements the bold and trendy style, and a refreshing silhouette creates a unique charm

> Concealed layout of stretching buttons Only retaining simplicity and elegance





SH262 Coffey







# CHAIR Collection









### RG558 Torino

W6033 Alpha

This open and rotatable single chair panel is composed of classic chessboard squar