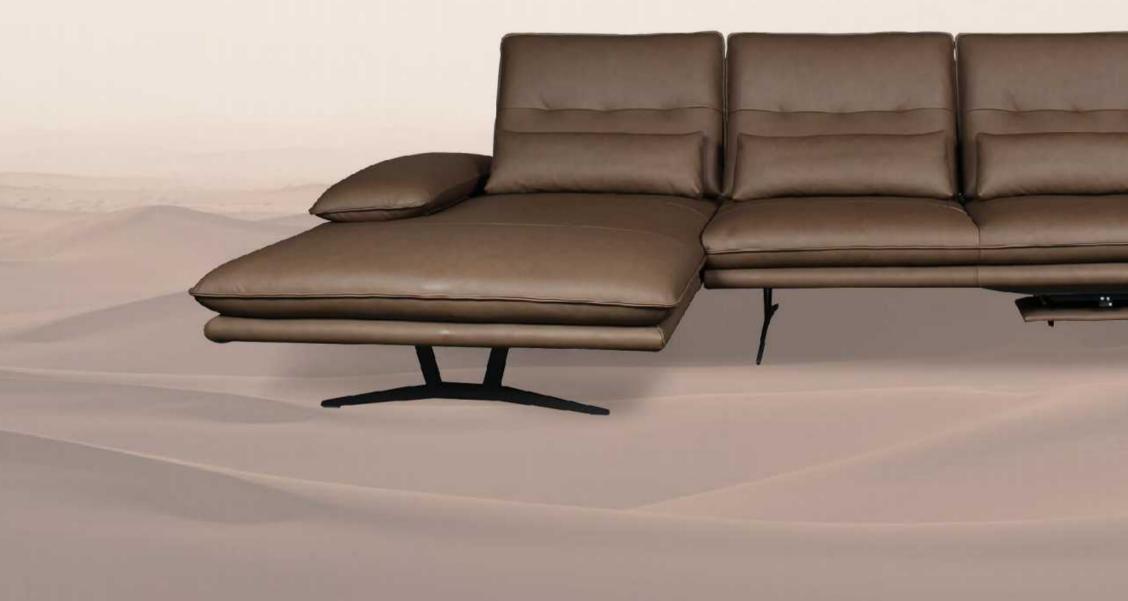

stum







## GM215 Rimini





### GM215 Rimini



## sноз25 Catania



The king fears no scenes Strong aura relies on strong strength Easy to play C-position





The classic black and gray solid color design, paired with a very minimalist fashion look, whether it's young urban white-collar workers or middle-aged professionals who have experienced wind and rain and achieved success in their careers, are both generous and easy to match, accompanying them all the way.









The obsession with lines and spatial layout has made the sofa more artistic, evoking the visual comfort style of the entire 1980s and 1990s. The simple and voluminous line embellishments outline the square outline, strengthening the classic and modern unique beauty, clean and neat.









### w2080 Freedom Light



The wide and spacious seat bag provides you with the maximum support surface, and the slender armrest keeps your arms at an elegant and comfortable angle at all times The concise lines and smooth design of the appearance are the best interpretation of modern aesthetics





# Freedom Light





GM702 Curry

The balance between the details of the curves and the perfect design is achieved, combined with the texture transition of the leather surface and the design processing of the pull points, making the space more extraordinary in the era





Under the soft lines, the frosted leather interprets a natural and noble elegance. The wrap around design makes this sofa comfortable, elegant, and has excellent fit. The full pillow shaped armrest allows your body to relax completely, supporting ev