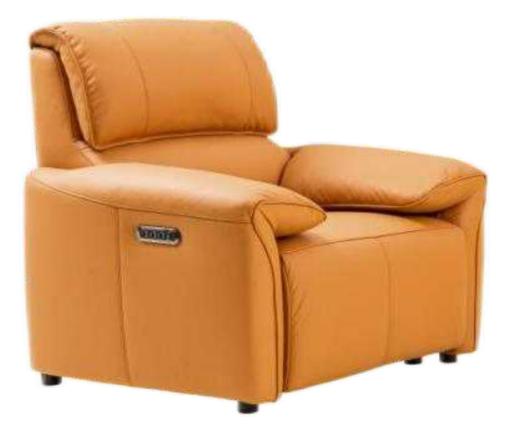

elastic appearance as a symbol of identity, exudes a unique temperament that is not only enhanced by motor functions, but also allows for the enjoyment of every posture in life

AND'S

D









Unique and iconic slim handrails, elegant and concise line contours,Gently press the multifunctional button, all you need to do is relax your body, The lightweight sofa naturally adjusts to a golden angle of 110 ° to 168 °, evoking multiple sensory experiences.

# T15 Kalgoorlie 卡尔古利







#### Liberty Island W5032 自由岛











Equipped with an independent drive motor, it can easily and quickly locate any angle needed by the body. The surface feels delicate and soft, with a full and charming shape that perfectly fits your back, providing you with the most beautiful support.



EXDERIEN

W3011







B2401











On this sofa, you can experience an angle representing comfort, enough for you to enjoy a day of relaxation. When unfolded, high-quality memory sponge represents ultimate comfort. The exquisite leather cover, fashionable doublelayer armrests, and metal high feet bring it more face and elegance.

### F5030 Gladstone





#### Gladstone F5030

Bold and fearless, exploring new patterns with a strong sense of blocks, threedimensional posture complements the bold and trendy style, and a refreshing silhouette creates a unique charm

> Concealed layout of stretching buttons Only retaining simplicity and elegance





SH262 Coffey







# CHAIR Collection









### RG558 Torino

W6033 Alpha

This open and rotatable single chair panel is composed of classic chessboard squ