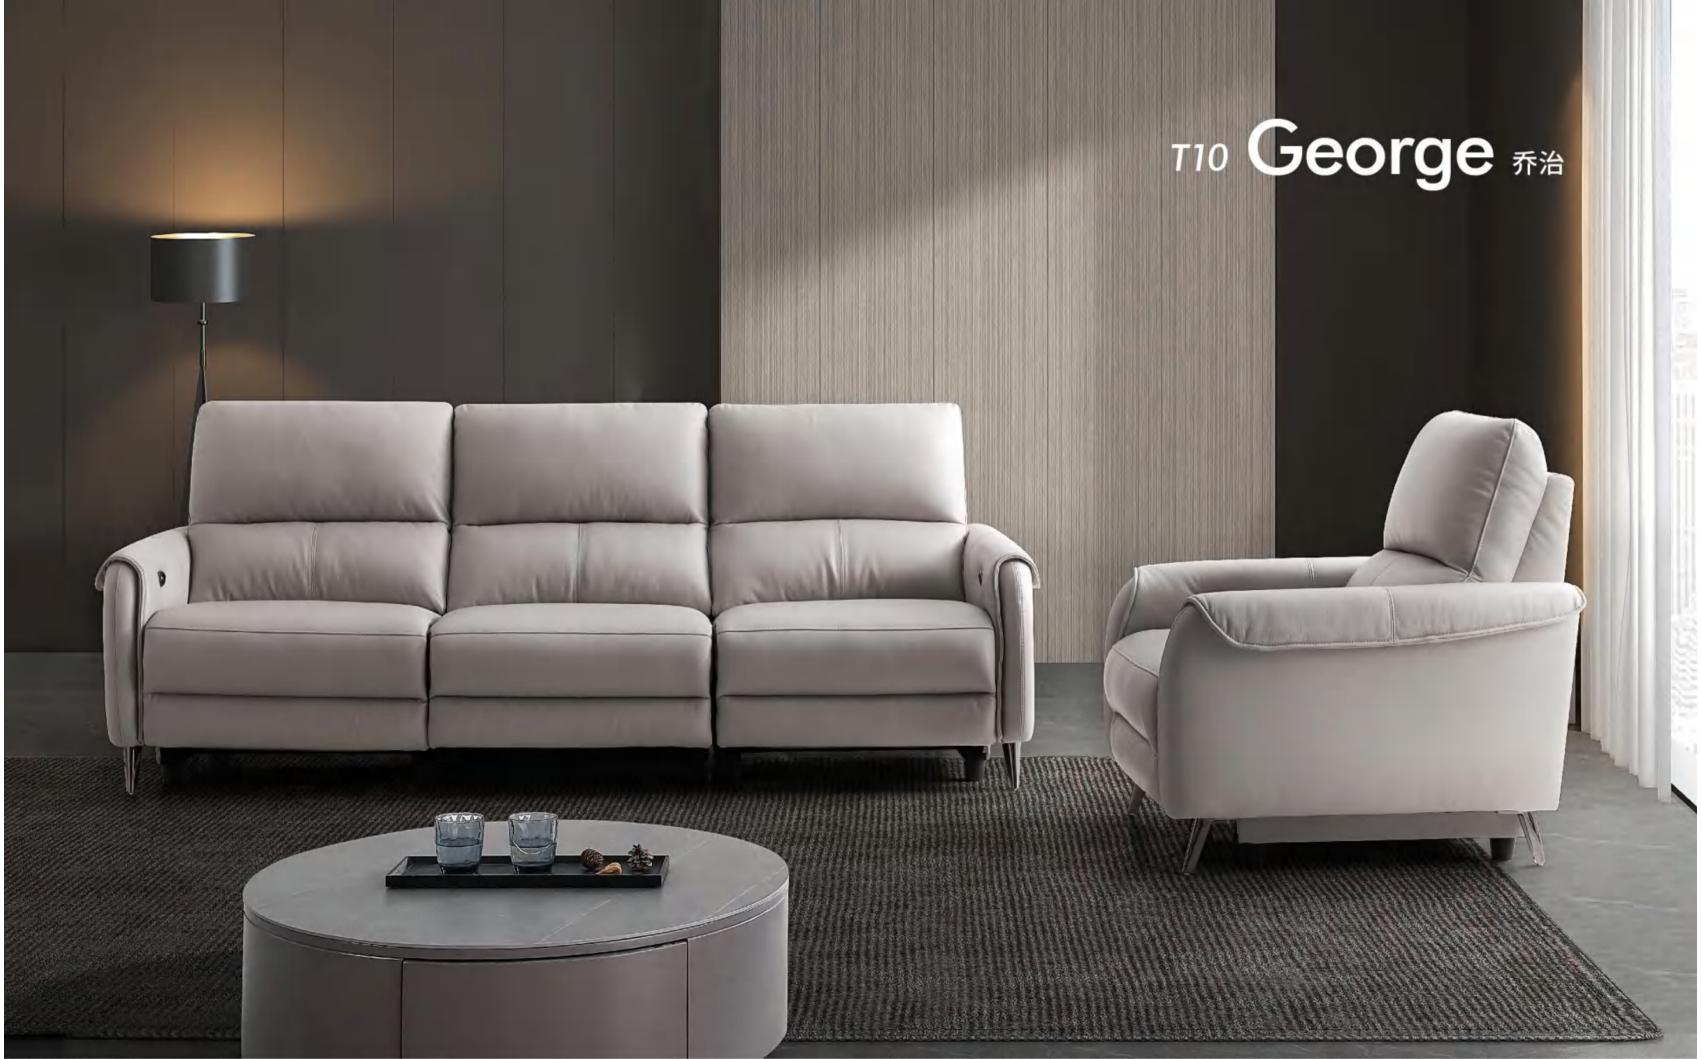

curve lines, along with the high sofa legs, create a classic Italian style. The ultra soft sponge filling makes the sofa more comfortable to sit on, and the simple and fashionable armrests provide a visual sense of impact





# F1031 Cessnock

# w2060 Diabate

The profound Italian aesthetics, with a full and soft elastic appearance as a symbol of identity, exudes a unique temperament that is not only enhanced by motor functions, but also allows for the enjoyment of every posture in life

AND'S

D









Unique and iconic slim handrails, elegant and concise line contours,Gently press the multifunctional button, all you need to do is relax your body, The lightweight sofa naturally adjusts to a golden angle of 110 ° to 168 °, evoking multiple sensory experiences.

# T15 Kalgoorlie 卡尔古利







#### Liberty Island W5032 自由岛











Equipped with an independent drive motor, it can easily and quickly locate any angle needed by the body. The surface feels delicate and soft, with a full and charming shape that perfectly fits your back, providing you with the most beautiful support.



EXDERIEN

W3011







B2401











On this sofa, you can experience an angle representing comfort, enough for you to enjoy a day of relaxation. When unfolded, high-quality memory sponge represents ultimate comfort. The exquisite leather cover, fashionable doublelayer armrests, and metal high feet bring it more face and elegance.

### F5030 Gladstone





#### Gladstone F5030

Bold and fearless, exploring new patterns with a strong sense of blocks, threedimensional posture complements the bol