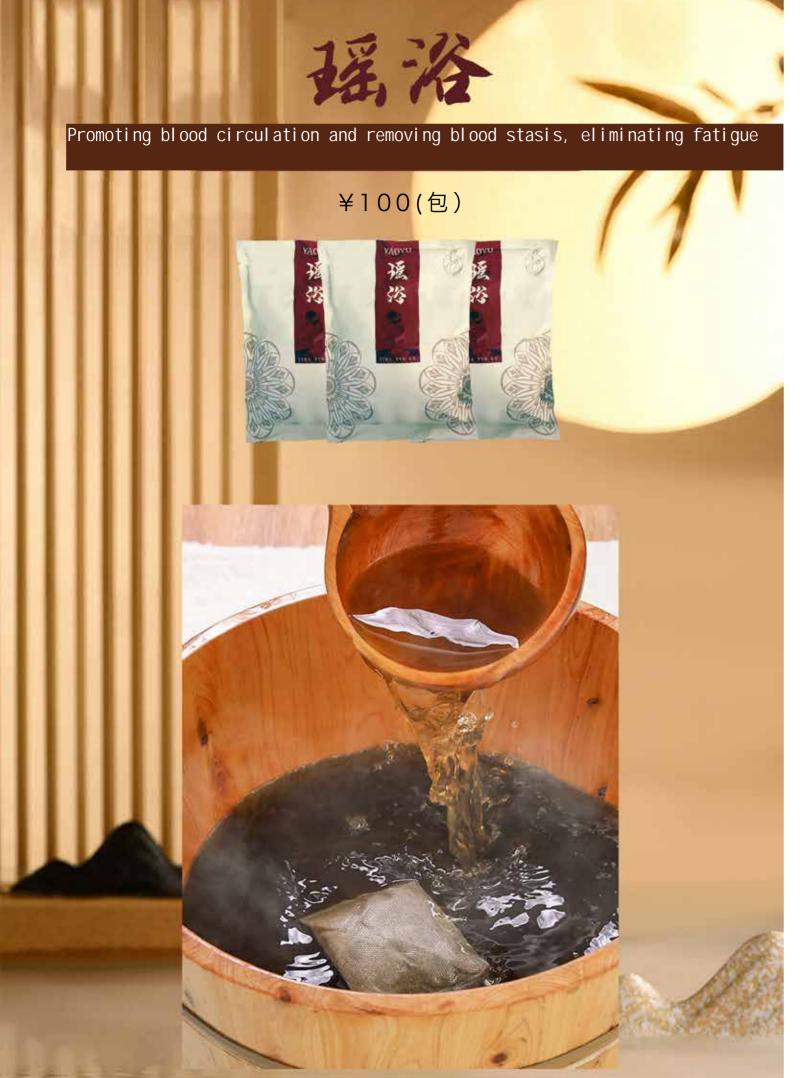

# Diathermic therapy for fever, permeation, promoting blood circulation, and removing blood stasis

Shoulder and neck care
Chest care

lymphatic drainage Shujing

Huoxue

Kidney maintenance

Meridian regulation Hip care

Promoting blood circulation and removing blood stasis, dispelling wind and dispelling cold, soothing meridians and activating collaterals, promoting qi circulation and relieving pain, relieving body pressure, and alleviating symptoms such as pain and numbness caused by compression of blood vessels and nerves in the body.

Relieve symptoms such as muscle fatigue, stiffness, and pain in the body.

Targeting specific areas

Shoulder and neck skin, back skin, waist skin, chest skin, abdominal skin, leg skin, buttocks skin

Usage

Heat the mud moxibustion in the microwave for 2-3 minutes until it melts. Apply it to the area that needs care and cover it with cling film. Take it off for about 30-40 minutes.

matters needing attention

Before use, apply a small amount to the inside of the arm and use it when the temperature is appropriate to avoid burns: After repeated use, it is necessary to replace the mud moxibustion with a new one or add medicinal powder to ensure its effectiveness; After the care is over, dress and rest for half an hour before going out to prevent getting cold.