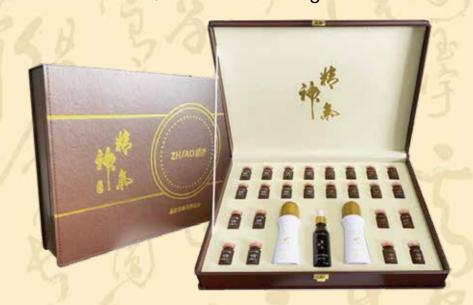

透, 使面部皮肤水润柔嫩、润泽、剔透。 紧, 能刺激皮肤生成新的胶原蛋白。

Beauty 100 · Soothing Beauty Combination

¥1280

product name net content

Beauty freeze-dried powder 70mg\*10

Soothing essence liquid 5ml\*10

Moisturizing, firm and elastic, long-lasting moisturizing, enhancing skin repair energy, making the skin radiant and radiant.