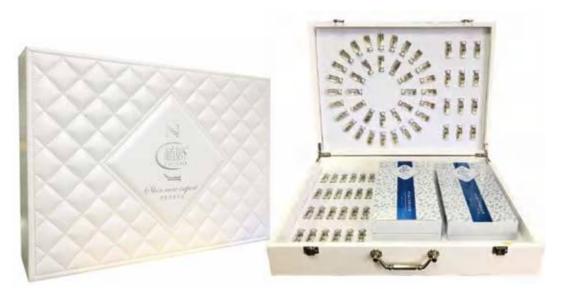

Radiance · Youth Freeze Combination

¥6800

| product name                                         | net content |
|------------------------------------------------------|-------------|
| Hyaluronic acid rejuvenation and hydration solution  | 3ml*24      |
| Oligopeptide Brightening and Repairing Original Liqu | id 3ml*24   |
| Collagen protein rejuvenation and anti-aging solutio | n 3ml*24    |
| Hyaluronic Acid Moisturizing&Rejuvenating facial mas | k 30ml*24   |

Rich in nourishing and moisturizing ingredients, as well as sodium hyaluronate (hyaluronic acid), it moisturizes the skin, provides moisture, improves dryness, makes the skin smooth and tender, tightens the skin, increases elasticity, and makes the skin more full, radiant, and youthful.