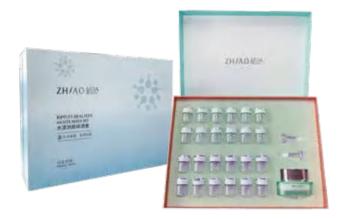

# Five piece set of light licorice for beautifying and beautifying skin

# ¥1580

| Product Name                       | Cold content |
|------------------------------------|--------------|
| Guanglicorice Ding Cleansing Milk  | 100g         |
| Guanglicorice Ding Beauty Lotion   | 100ml        |
| Guanglicorice Ding Beauty Essence  | 40ml         |
| Guanglicorice Ding Beauty Lotion   | 40ml         |
| Guanglicorice Ding Huan Skin Cream | 50g          |