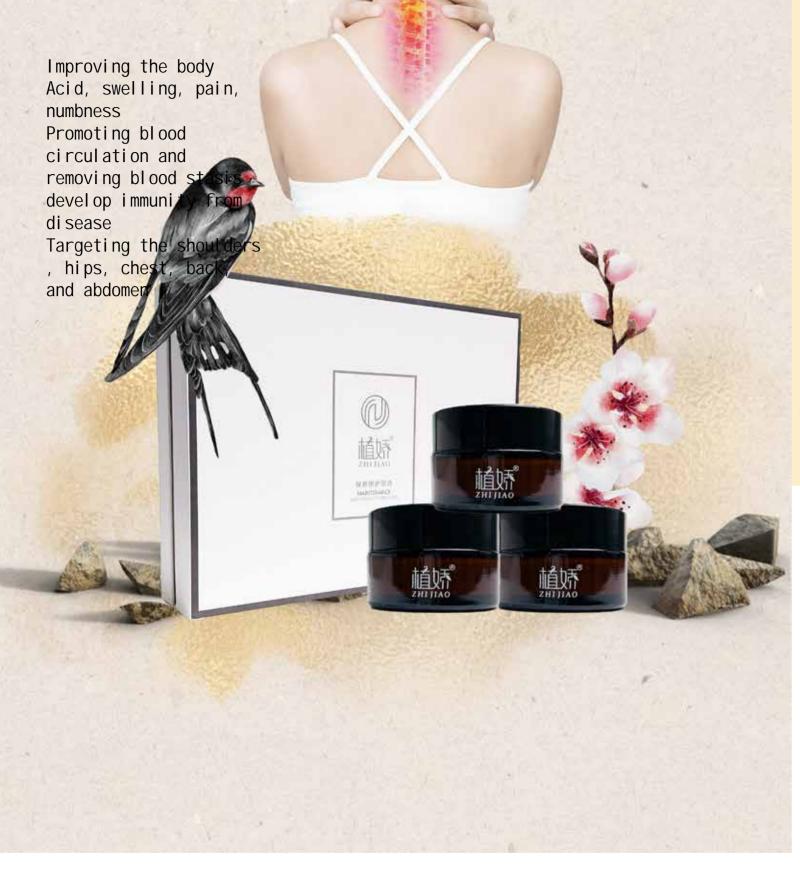

# Diathermic therapy for fever, permeation, promoting blood circulation, and removing blood stasis

Shoulder and neck care
Chest care

lymphatic drainage Shujing

Huoxue

Kidney maintenance

Meridian regulation Hip care

Expel cold air

# Royal Royal Maintenance Combination ¥1980

product name net content

Curing Herbal essence 6ml\*12

Curing Herbal essence 30ml

Curing herbal essence oil 6ml\*12

Comfortable and Nourishing Herbal Membrane 75ml\*2

Promoting blood circulation and removing blood stasis, dispelling wind and dispelling cold, soothing meridians and activating collaterals, promoting qi circulation and relieving pain, relieving body pressure, and alleviating symptoms such as pain and numbness caused by compression of blood vessels and nerves in the body.

Relieve symptoms such as muscle fatigue, stiffness, and pain in the body.

Targeting specific areas

Shoulder and neck skin, back skin, waist skin, chest skin, abdominal skin, leg skin, buttocks skin

Usage

Improving sleep