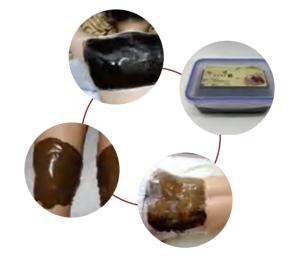

# Herbal maintenance mud film

¥680

Mechanism and action of mud moxibustion

1. With the help of hot yang

With the help of heat, warm and strengthen the yang qi. This imported heat can stimulate the essence and gi in the human body through the lesion or specific area, stimulate the circulation of blood and gi, and warm and strengthen the yang gi in the organs.

- 2. Open the door to ward off evil spirits Special penetrating drugs reach the lesion directly at the shortest distance, and apply mud moxibustion to the acupoints and meridians to open the outer door of the meridians, providing a way out for evil.
- 3. Using heat to generate heat Accelerate blood circulation, promote metabolism, and use heat to open the external door, allowing toxic heat to leak out and expel pathogenic substances from the body.