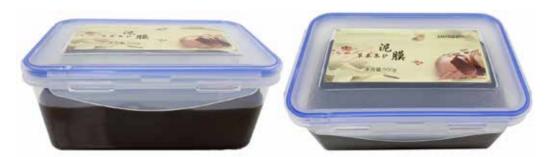

# Herbal maintenance mud film

¥680

Mechanism and action of mud moxibustion

1. With the help of hot yang

With the help of heat, warm and strengthen the yang qi. This imported heat can stimulate the essence and gi in the human body through the lesion or specific area, stimulate the circulation of blood and gi, and warm and strengthen the yang gi in the organs.