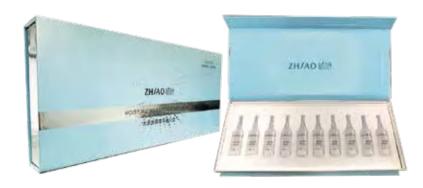

| product name $¥1580$                           | net content |
|------------------------------------------------|-------------|
| Clear and Cleansing Facial Cleanser            | 100g        |
| Refreshing&Moisturizing essence Milk           | 100ml       |
| Clear and Moisturizing Water                   | 120ml       |
| Clear and Moisturizing Jade Moisturizing Cream | 50g         |
| Refreshing&Moisturizing essence                | 40ml        |

The brand new clear and hydrating set provides meticulous care from the inside out, allowing the skin to feel abundant hydration and nourishment at every step. The skin is swollen, energetic, youthful, and more beautiful.