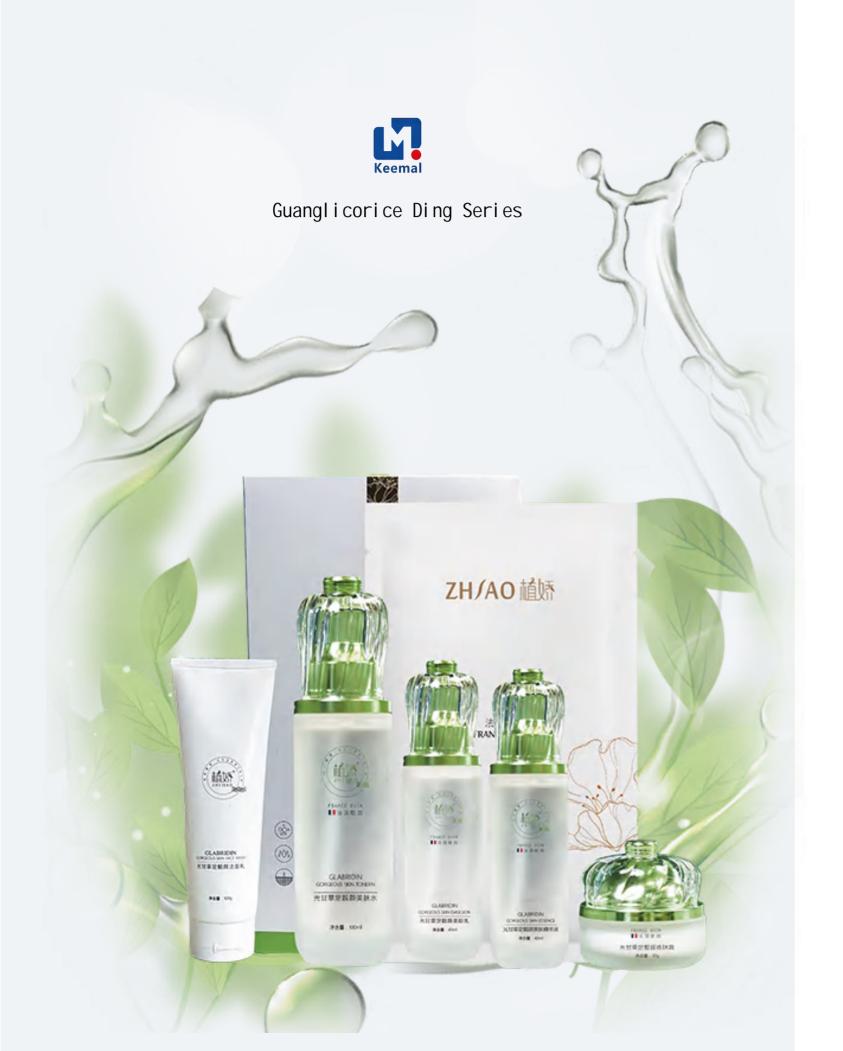

Guanglicorice Ding Cleansing Milk

¥ 150

Cold content: 100g

Core efficacy: foam is delicate, rich, and clean the skin, loosen and remove excess grease, clear oil and water, balance oil secretion, and reduce oily problems.

Guanglicorice Ding Beauty Lotion

¥ 280

Net content: 100mL

Core efficacy: Rich in various plant extracts such as glycyrrhizic acid, it deeply expands and brightens the skin. At the same time, it also adds multiple water hole factors such as hyaluronic acid and panthenol, filling the corners and giving off a hydrated and soft glow.

Guanglicorice Ding Beauty Lotion

¥ 360

Net content: 40mL

Core efficacy. An emulsifying formula with licorice as the core, which suppresses acid activity and suppresses blackness. It is rich in various soothing ingredients, keeping the skin smooth and tender, making it more attractive after use.

Guangliquorice calming skin beautifying essence

¥ 460

Net content: 40mL

Core efficacy: Adding skin ingredients such as tobacco, bear fruit alfalfa, and light fruit licorice, rich in various soothing plant extracts such as snow grass, reducing skin dullness, brightening skin tone without turning black, soothing and repairing, and stabilizing the skin.

Guanglicorice Ding Huan Skin Cream

¥ 460

Content: 50g

Core efficacy: A emulsifying formula with "whitening gold" and licorice as its core, rich in various anti allergic and soothing ingredients, which can brighten the skin while effectively resisting external invasion, penetrate the skin, and achieve the effect of keeping the skin smooth and tender