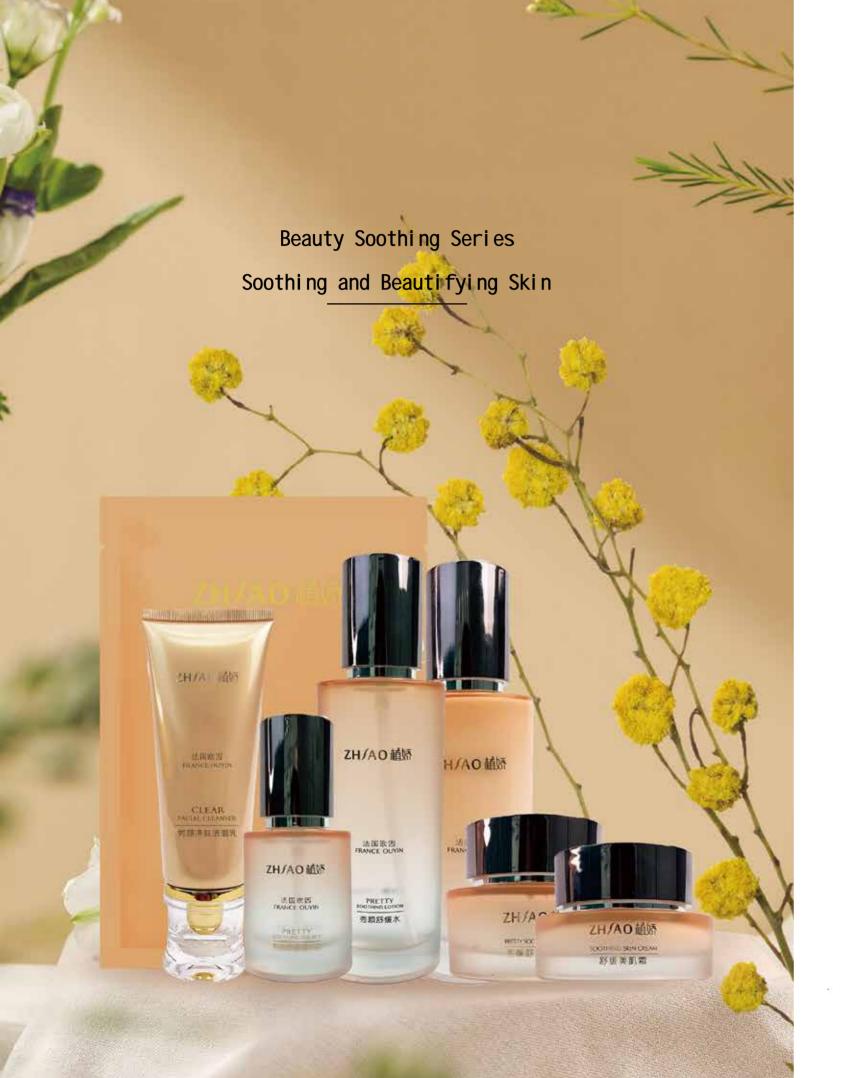

Soothing and Beautifying Skin Softening Water Net Content: 400mL

Retail price: ¥ 400

Contains a variety of plant extracts, mainly from amaranth, golden chamomile, and prickly cactus, to soothe and brighten the skin.

Soothing essence milk Net content: 400mL

Retail price; ¥ 480

Mainly using plant extracts such as pursiane, golden chamomile, and prickly cactus, it soothes and moisturizes the skin, leaving it delicate and traceless, with a refreshing and non sticky feeling. It continuously moisturizes and enhances the skin's own moisturizing power,

Skin soothing essence Net content: 400mL

Retail price: ¥ 580

Containing various plant extracts, it can instantly scothe, relieve sensitivity, and improve various skin damage problems such as acne and

## Soothing essence cream

Net content: 250g Retail price: ¥ 450

Using various plant extracts such as purslane, golden chamomile, prickly cactus, etc., it soothes and stabilizes the skin, enhances skin resistance, and mediates the skin's micro ecological environment