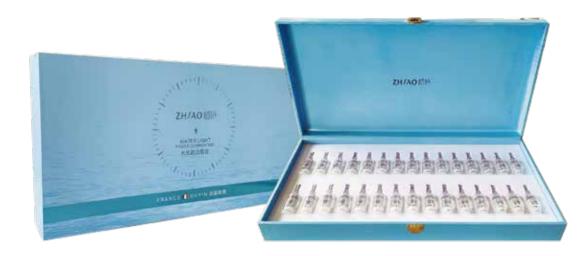

透, 使面部皮肤水润柔嫩、润泽、剔透。 紧, 能刺激皮肤生成新的胶原蛋白。

Beauty 100 · Soothing Beauty Combination

¥1280

product name net content

Beauty freeze-dried powder 70mg\*10

Soothing essence liquid 5ml\*10

Moisturizing, firm and elastic, long-lasting moisturizing, enhancing skin repair energy, making the skin radiant and radiant.

Beauty 100 · Water Sense Moisturizing Bulb Skin facial mask (test tube)

¥300

product name net content
Water Sense Moisturizing 30mlx5

Bulb Skin facial mask (test tube)

Rich in Nobel Prize winning ingredients such as fullerene, oligopeptide-1, palmitoyl tripeptide-1, palmitoyl tetrapeptide-7, hydrolyzed collagen, etc., it has anti-aging and antioxidant properties, reduces fine lines, improves dullness and brightens the skin.