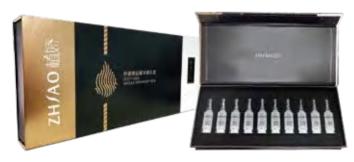

| product name                                                | net content | Price (¥ |
|-------------------------------------------------------------|-------------|----------|
| Beauty 100 · Soothing and<br>Beautifying Skin Bottom Liquid | 5ml*10      | 880      |

Soothing sensitive and tough skin, reducing skin discomfort, repairing damaged barriers, and regulating the skin.

Beauty 100  $\cdot$  Soothing&Beautifying essence Gift Box

| product name                     | net content | Price (¥) |
|----------------------------------|-------------|-----------|
| Soothing and beautifying essence | 5ml*10      | 880       |