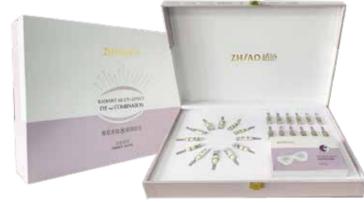

# Eye care

Anti wrinkle and soothing multi effect eye mask

net content: 8mLx12

Core efficacy: Supplementing eye skin with moisture, removing eye bags, lightening dark circles, tightening and lifting eye skin, smoothing fine lines and eye bags, making eyes hydrated and bright, with a soft texture, thin and delicate, moisturizing without oil.

Anti wrinkle and soothing multi effect eye cream ¥ 450 net content: 15q

Core efficacy: Supplementing eye skin with moisture, removing eye bags, lightening dark circles, tightening and lifting eye skin, smoothing fine lines and eye bags, making eyes hydrated and bright, with a soft texture, thin and delicate, moisturizing without oil.

¥ 450 Multi effect Eye essence

net content : 15ml

Core efficacy: Moisturize the skin around the eyes, enhance the hydration of the skin around the eyes, protect the skin around the eyes, fade fine lines, regain the elasticity of the eye muscles, and provide a brand new tightening and brightening experience for the skin around the eyes.

¥380

36

beauty-100 Radiant Multi Effect Eye Combination

¥2980

| product name                                    | net content |
|-------------------------------------------------|-------------|
| Anti wrinkle and soothing multi                 | 8ml*12      |
| effect eye mask Anti wrinkle and soothing multi | 2g*12       |
| effect eye cream<br>Multi effect Eye essence    | 2ml*12      |