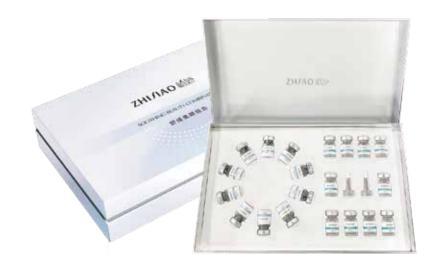

Radiance · Youth Freeze Combination

¥6800

| product name                                         | net content |
|------------------------------------------------------|-------------|
| Hyaluronic acid rejuvenation and hydration solution  | 3ml*24      |
| Oligopeptide Brightening and Repairing Original Liqu | id 3ml*24   |
| Collagen protein rejuvenation and anti-aging solutio | n 3ml*24    |
| Hyaluronic Acid Moisturizing&Rejuvenating facial mas | k 30ml*24   |

Rich in nourishing and moisturizing ingredients, as well as sodium hyaluronate (hyaluronic acid), it moisturizes the skin, provides moisture, improves dryness, makes the skin smooth and tender, tightens the skin, increases elasticity, and makes the skin more full, radiant, and youthful.