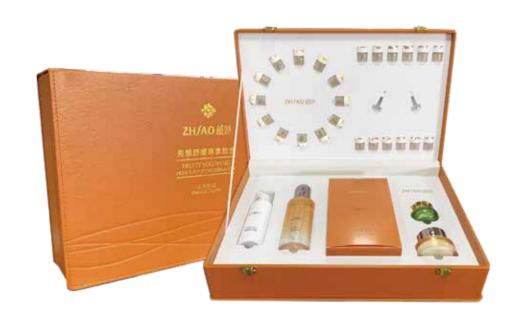

Soothing and calming, anti allergic repair, maintaining skin barrier function, bringing a calm and comfortable experience to the skin.

Beauty 100  $\cdot$  Beauty Soothing Exclusive Combination  $\pm 4580$ 

| product name                              | net content  |
|-------------------------------------------|--------------|
| Beautiful and Clear Cleansing Mousse      | 120ml        |
| Soothing and Beautifying Skin Bottom Flui | d 3ml*12     |
| Beauty Soothing facial mask               | 30ml*12      |
| Beauty Soothing Water                     | 120ml        |
| Anti wrinkle and soothing multi effect ey | ve cream 15g |
| Soothing and beautifying essence          | 3ml*12       |
| Soothing and Beautifying Cream            | 30g          |