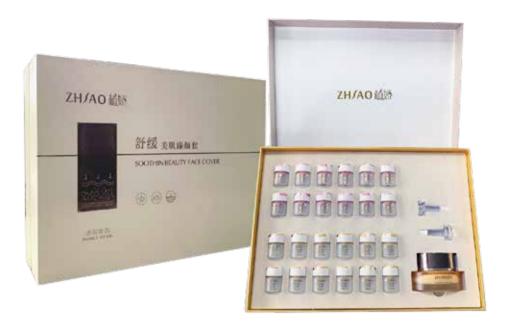

# beauty-100. Soothing and Beautifying Skin Set

# ¥2580

| Product Name                               | Cold content |
|--------------------------------------------|--------------|
| Soothing and Beautifying Skin Bottom Fluid | 3ml*12       |
| Soothing and Beautifying Cream             | 30g          |
| Soothing and beautifying essence           | 3ml*12       |