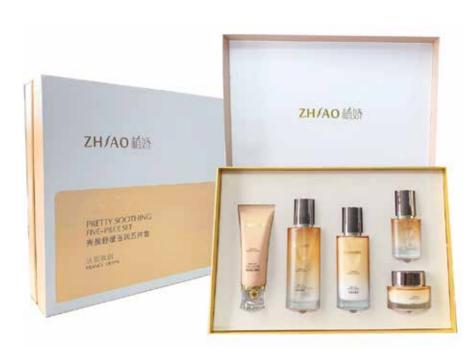

Soothing and repairing, anti allergic and anti-inflammatory,

Helps the skin effectively resist external invasion and better solve various problems caused by external stimuli.

Beauty 100 · Beauty Soothing Jade Run Five Piece Set

# ¥1980

| Product Name                                | Cold content |
|---------------------------------------------|--------------|
| Beauty 100 Cleansing Lotion                 | 100g         |
| Beauty 100 Soothing Milk                    | 100ml        |
| Beauty 100 Soothing Water                   | 120ml        |
| Beauty 100 Soothing Jade Moisturizing Cream | 50g          |
| Beauty 100 Soothing essence                 | 40ml         |