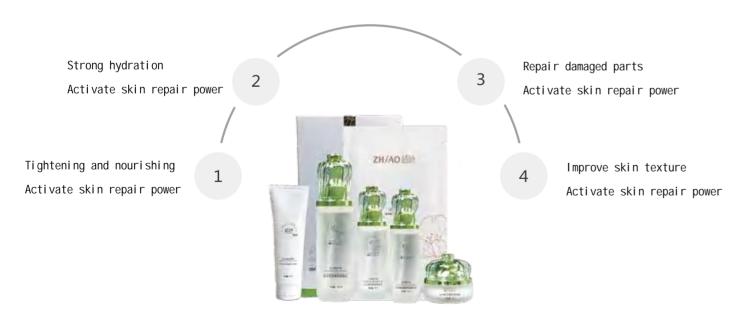

#### Retail price: ¥ 450

Moisturizing and moisturizing providing strong hydration. Activate the skin's original moisture and radiance

Xiuyu Massage Cream

Improve dull and dull skin.

Content: 100a

Retail price: ¥ 280

The skin blooms with radiant radiance.

Water Moisturizing Cream Content: 250g Retail price: ¥ 360

Soft and snowy, moisturizing and moisturizing, forming a water barrier on the skin's surface,

Prevent water loss.

Water Cave Moisturizi Content: 400g

Retail price: ¥ 360

Massage foundation, open absorption channels, effectively relax the skin in the

Simultaneously opening pores, Promotes the absorption capacity of the skin, making it feel hydrated and smooth to the touch.