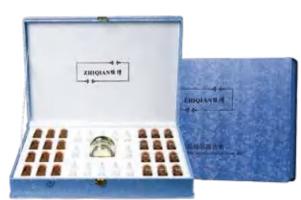

# Five piece set of light licorice for beautifying and beautifying skin

# ¥1580

| Product Name                       | Cold content |
|------------------------------------|--------------|
| Guanglicorice Ding Cleansing Milk  | 100g         |
| Guanglicorice Ding Beauty Lotion   | 100ml        |
| Guanglicorice Ding Beauty Essence  | 40ml         |
| Guanglicorice Ding Beauty Lotion   | 40ml         |
| Guanglicorice Ding Huan Skin Cream | 50g          |