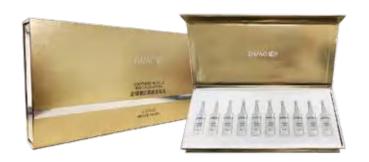

Beauty 100 · Hyaluronic Acid Hydrodynamic Combination

| product name                  | net content | Price (¥) |
|-------------------------------|-------------|-----------|
| Hyal uroni c <sub>aci</sub> d | 5ml*30      | 2980      |
| aqueous solution              |             |           |