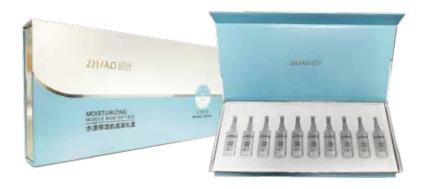

# Mesodermal plastic therapy

Beauty 100 · Moisturizing and Moisturizing Set

¥1980

product name net content

Hydrating Moisturizing Skin Bottom Liquid

Shuiyang Moisturizing Cream

30g

Moisturizing essence

3ml\*12

"Abundant hydration, layer by layer care, clear and moisturizing, moisturizing and brightening the skin.", Skin is hydrated and radiant, with a beautiful and long-lasting appearance "

Beauty 100 · Clear and Moisturizing Five Piece Set