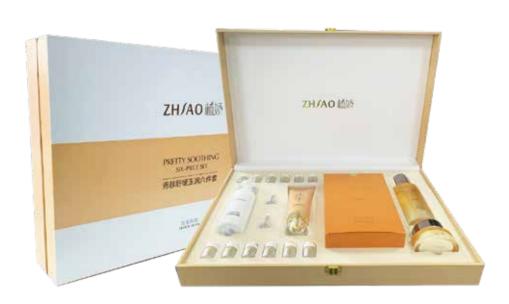

Soothing and repairing, effectively soothe the unstable state of the skin, and restore the normal state of the skin.

Beauty 100 · Beauty Soothing Jade Run Six Piece Set

# ¥2280

| Product Name                              | Cold content |
|-------------------------------------------|--------------|
| Beauty 100 Yurun Clear Cleansing Mousse   |              |
| Beauty-100 skin beautifying essence       | 120ml        |
| beauty-100 Skill beautilying essence      | 3ml*12       |
| Beauty 100 Yurun Massage Cream            | 100g         |
| Beauty 100 Soothing and Beautifying Cream | J            |
|                                           | 30g          |
| Beauty 100 Soothing Water                 | 120ml        |
| Beauty-100 Soothing facial mask           | 30ml*12      |