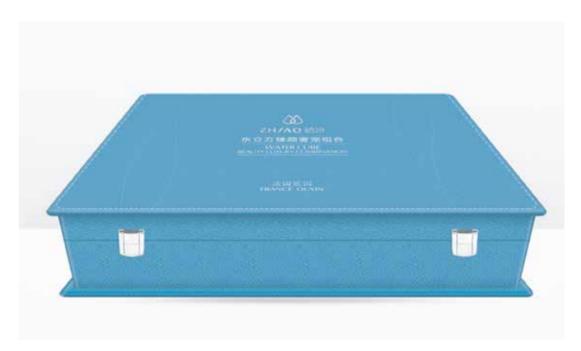

Beauty 100  $\cdot$  Water Cube Beauty Luxury Pet Combination  $\pm 4580$ 

| product name                              | net content |
|-------------------------------------------|-------------|
| Clear and Cleansing Facial Cleanser       | 100g        |
| Moisturizing essence                      | 3ml*12      |
| Clear Water&Refreshing facial mask        | 30ml*12     |
| Clear and Moisturizing Water              | 120ml       |
| Beauty Massage essence                    | 5ml*12      |
| Hydrating Moisturizing Skin Bottom Liquid | 3ml*12      |
| Shuiyang Moisturizing Cream               | 30g         |