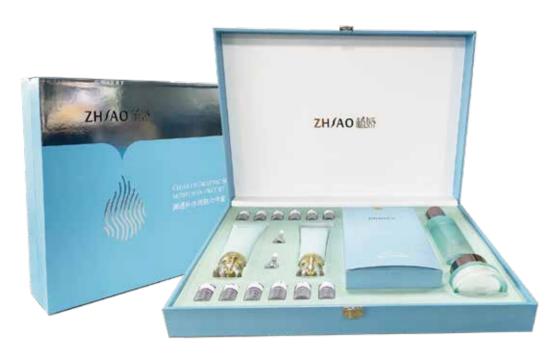

Beauty 100 · Clear Moisturizing and Moisturizing Six Piece Set

# ¥1980

| product name                         | net content |
|--------------------------------------|-------------|
| Clear and Cleansing Facial Cleanser  | 100g        |
| Moisturizing essence                 | 3ml*12      |
| Clear and Moisturizing Massage Cream | 100g        |
| Shuiyang Moisturizing Cream          | 30g         |
| Clear and Moisturizing Water         | 120ml       |
| Clear Water&Refreshing facial mask   | 30ml*12     |

29

"Enjoy the luxury experience of high-end skin care essence spa and moisturizing skin! Better combination of hyaluronic acid and multiple moisturizing essence ingredients, as always, is worth enjoying!