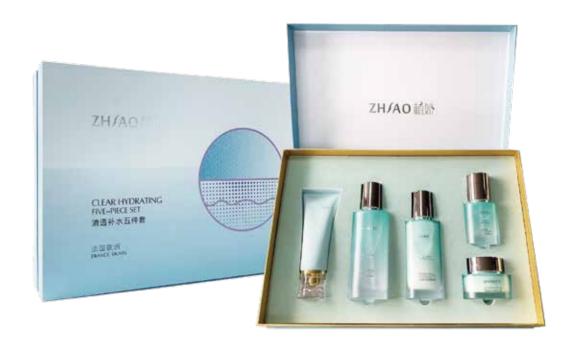

3ml\*12

"Abundant hydration, layer by layer care, clear and moisturizing, moisturizing and brightening the skin.", Skin is hydrated and radiant, with a beautiful and long-lasting appearance "

Beauty 100 · Clear and Moisturizing Five Piece Set

| product name $¥1580$                           | net content |
|------------------------------------------------|-------------|
| Clear and Cleansing Facial Cleanser            | 100g        |
| Refreshing&Moisturizing essence Milk           | 100ml       |
| Clear and Moisturizing Water                   | 120ml       |
| Clear and Moisturizing Jade Moisturizing Cream | 50g         |
| Refreshing&Moisturizing essence                | 40ml        |

The brand new clear and hydrating set provides meticulous care from the inside out, allowing the skin to feel abundant hydration and nourishment at every step. The skin is swollen, energetic, youthful, and more beautiful.